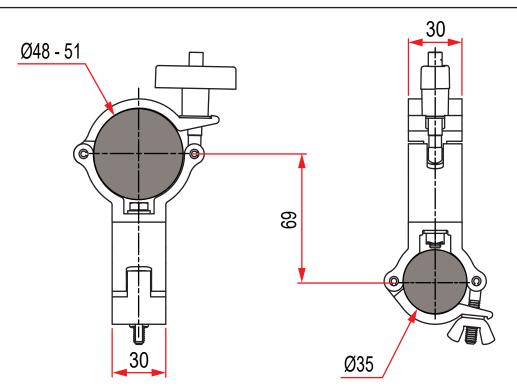

## Super Lightweight to Atom Coupler

| A super lightweight half coupler and 35mm atom coupler swivel combination. |                                                                                       |
|----------------------------------------------------------------------------|---------------------------------------------------------------------------------------|
| Part Nos                                                                   | T58134 - Polished<br>T5813401 - Powder Painted Satin Black                            |
| Tube Diameter                                                              | Ø48 - 51mm & Ø35mm                                                                    |
| Materials                                                                  | Main Body - AW6082 T6 Aluminium<br>Roll Pins - Stainless Steel<br>Eyebolt - Grade 8.8 |
| Max Tightening<br>Torque                                                   | Hand-tight Only                                                                       |
| Fixings                                                                    | N/A                                                                                   |
| WLL                                                                        | 100Kg Vertical Load                                                                   |
| Weight                                                                     | 0.40Kg                                                                                |
| Factor of Safety                                                           | 5:1                                                                                   |
| Approval                                                                   | TÜV Approved                                                                          |