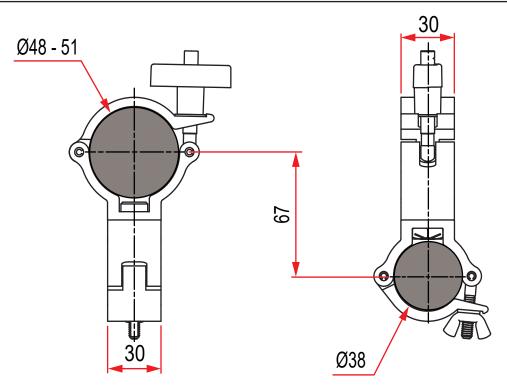

## 

| Super  | Lightweight |  |
|--------|-------------|--|
| to Ato | m Coupler   |  |

| A super lightweight half coupler and 38mm atom coupler swivel combination. |                                                                                       |
|----------------------------------------------------------------------------|---------------------------------------------------------------------------------------|
| Part Nos                                                                   | T58135 - Polished<br>T5813501 - Powder Painted Satin Black                            |
| Tube Diameter                                                              | Ø48 - 51mm & Ø38mm                                                                    |
| Materials                                                                  | Main Body - AW6082 T6 Aluminium<br>Roll Pins - Stainless Steel<br>Eyebolt - Grade 8.8 |
| Max Tightening<br>Torque                                                   | Hand-tight Only                                                                       |
| Fixings                                                                    | N/A                                                                                   |
| WLL                                                                        | 100Kg Vertical Load                                                                   |
| Weight                                                                     | 0.40Kg                                                                                |
| Factor of Safety                                                           | 5:1                                                                                   |
| Approval                                                                   | TÜV Approved                                                                          |