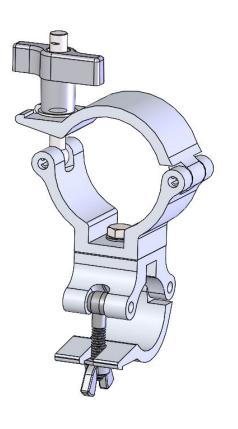

| Super Li | ghtweight |
|----------|-----------|
| to Atom  | Coupler   |

| A super lightweight half coupler and 25mm atom coupler swivel combination. |                                                                                       |
|----------------------------------------------------------------------------|---------------------------------------------------------------------------------------|
| Part Nos                                                                   | T58132 - Polished<br>T5813201 - Powder Painted Satin Black                            |
| Tube Diameter                                                              | Ø48 - 51mm & Ø25mm                                                                    |
| Materials                                                                  | Main Body - AW6082 T6 Aluminium<br>Roll Pins - Stainless Steel<br>Eyebolt - Grade 8.8 |
| Max Tightening<br>Torque                                                   | Hand-tight Only                                                                       |
| Fixings                                                                    | N/A                                                                                   |
| WLL                                                                        | 100Kg Vertical Load                                                                   |
| Weight                                                                     | 0.40Kg                                                                                |
| Factor of Safety                                                           | 5:1                                                                                   |
| Approval                                                                   | TÜV Approved                                                                          |