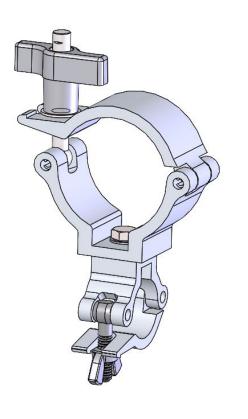

| Super Li | ghtweight |
|----------|-----------|
| to Atom  | Coupler   |

| A super lightweight half coupler and 25mm atom coupler swivel combination. |                                                                                       |
|----------------------------------------------------------------------------|---------------------------------------------------------------------------------------|
| Part Nos                                                                   | T58132 - Polished<br>T5813201 - Powder Painted Satin Black                            |
| Tube Diameter                                                              | Ø48 - 51mm & Ø25mm                                                                    |
| Materials                                                                  | Main Body - AW6082 T6 Aluminium<br>Roll Pins - Stainless Steel<br>Eyebolt - Grade 8.8 |
| Max Tightening<br>Torque                                                   | Hand-tight Only                                                                       |
| Fixings                                                                    | N/A                                                                                   |
| WLL                                                                        | 100Kg Vertical Load                                                                   |
| Weight                                                                     | 0.40Kg                                                                                |
| Factor of Safety                                                           | 5:1                                                                                   |
| Approval                                                                   | TÜV Approved                                                                          |