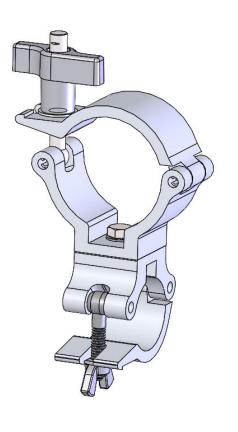

| Super   | _ightweight |
|---------|-------------|
| to Ator | n Coupler   |

| A super lightweight half coupler and 32mm atom coupler swivel combination. |                                                                                       |
|----------------------------------------------------------------------------|---------------------------------------------------------------------------------------|
| Part Nos                                                                   | T58133 - Polished<br>T5813301 - Powder Painted Satin Black                            |
| Tube Diameter                                                              | Ø48 - 51mm & Ø32mm                                                                    |
| Materials                                                                  | Main Body - AW6082 T6 Aluminium<br>Roll Pins - Stainless Steel<br>Eyebolt - Grade 8.8 |
| Max Tightening<br>Torque                                                   | Hand-tight Only                                                                       |
| Fixings                                                                    | N/A                                                                                   |
| WLL                                                                        | 100Kg Vertical Load                                                                   |
| Weight                                                                     | 0.40Kg                                                                                |
| Factor of Safety                                                           | 5:1                                                                                   |
| Approval                                                                   | TÜV Approved                                                                          |