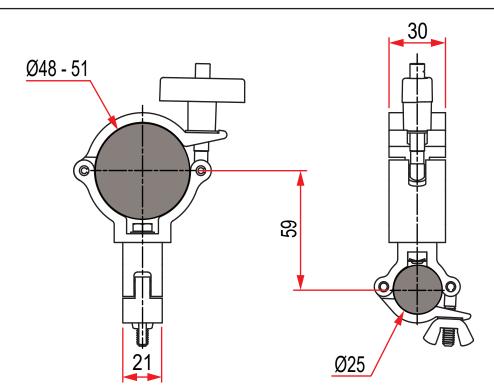

| Super Li | ghtweight |
|----------|-----------|
| to Atom  | Coupler   |

| A super lightweight half coupler and 25mm atom coupler swivel combination. |                                                                                       |
|----------------------------------------------------------------------------|---------------------------------------------------------------------------------------|
| Part Nos                                                                   | T58132 - Polished<br>T5813201 - Powder Painted Satin Black                            |
| Tube Diameter                                                              | Ø48 - 51mm & Ø25mm                                                                    |
| Materials                                                                  | Main Body - AW6082 T6 Aluminium<br>Roll Pins - Stainless Steel<br>Eyebolt - Grade 8.8 |
| Max Tightening<br>Torque                                                   | Hand-tight Only                                                                       |
| Fixings                                                                    | N/A                                                                                   |
| WLL                                                                        | 100Kg Vertical Load                                                                   |
| Weight                                                                     | 0.40Kg                                                                                |
| Factor of Safety                                                           | 5:1                                                                                   |
| Approval                                                                   | TÜV Approved                                                                          |