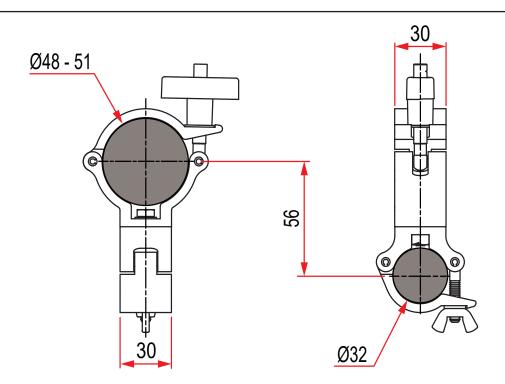

| Super   | _ightweight |
|---------|-------------|
| to Ator | n Coupler   |

| A super lightweight half coupler and 32mm atom coupler swivel combination. |                                                                                       |
|----------------------------------------------------------------------------|---------------------------------------------------------------------------------------|
| Part Nos                                                                   | T58133 - Polished<br>T5813301 - Powder Painted Satin Black                            |
| Tube Diameter                                                              | Ø48 - 51mm & Ø32mm                                                                    |
| Materials                                                                  | Main Body - AW6082 T6 Aluminium<br>Roll Pins - Stainless Steel<br>Eyebolt - Grade 8.8 |
| Max Tightening<br>Torque                                                   | Hand-tight Only                                                                       |
| Fixings                                                                    | N/A                                                                                   |
| WLL                                                                        | 100Kg Vertical Load                                                                   |
| Weight                                                                     | 0.40Kg                                                                                |
| Factor of Safety                                                           | 5:1                                                                                   |
| Approval                                                                   | TÜV Approved                                                                          |