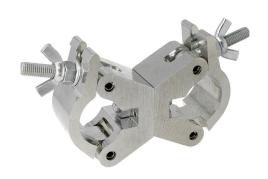

## Doughty Parallel Coupler

| A pair of half couplers which provide a firm fixing between two parallel bars. |                                                                                            |
|--------------------------------------------------------------------------------|--------------------------------------------------------------------------------------------|
| Part Nos                                                                       | T57104 - Polished<br>T57114 - Powder Painted Satin Black                                   |
| Tube Diameter                                                                  | Ø48 - 51mm                                                                                 |
| Materials                                                                      | Main Body - AW6082 T6 Aluminium<br>Roll Pins - Stainless Steel<br>Eyebolt Assy - Grade 8.8 |
| Max Tightening<br>Torque                                                       | 30Nm                                                                                       |
| Fixings                                                                        | N/A                                                                                        |
| WLL                                                                            | 750Kg Vertical Load                                                                        |
| Weight                                                                         | 1.33Kg                                                                                     |
| Factor of Safety                                                               | 5:1                                                                                        |
| Approval                                                                       | TÜV Approved                                                                               |