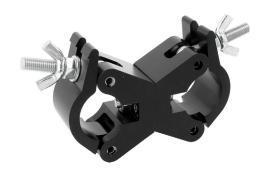

## Doughty Parallel Coupler

| A pair of half couplers which provide a firm fixing between two parallel bars. |                                                                                            |
|--------------------------------------------------------------------------------|--------------------------------------------------------------------------------------------|
| Part Nos                                                                       | T57104 - Polished<br>T57114 - Powder Painted Satin Black                                   |
| Tube Diameter                                                                  | Ø48 - 51mm                                                                                 |
| Materials                                                                      | Main Body - AW6082 T6 Aluminium<br>Roll Pins - Stainless Steel<br>Eyebolt Assy - Grade 8.8 |
| Max Tightening<br>Torque                                                       | 30Nm                                                                                       |
| Fixings                                                                        | N/A                                                                                        |
| WLL                                                                            | 750Kg Vertical Load                                                                        |
| Weight                                                                         | 1.33Kg                                                                                     |
| Factor of Safety                                                               | 5:1                                                                                        |
| Approval                                                                       | TÜV Approved                                                                               |