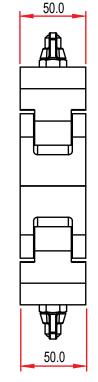

## Doughty Parallel Coupler

| A pair of half couplers which provide a firm fixing between two parallel bars. |                                                                                            |
|--------------------------------------------------------------------------------|--------------------------------------------------------------------------------------------|
| Part Nos                                                                       | T57104 - Polished<br>T57114 - Powder Painted Satin Black                                   |
| Tube Diameter                                                                  | Ø48 - 51mm                                                                                 |
| Materials                                                                      | Main Body - AW6082 T6 Aluminium<br>Roll Pins - Stainless Steel<br>Eyebolt Assy - Grade 8.8 |
| Max Tightening<br>Torque                                                       | 30Nm                                                                                       |
| Fixings                                                                        | N/A                                                                                        |
| WLL                                                                            | 750Kg Vertical Load                                                                        |
| Weight                                                                         | 1.33Kg                                                                                     |
| Factor of Safety                                                               | 5:1                                                                                        |
| Approval                                                                       | TÜV Approved                                                                               |