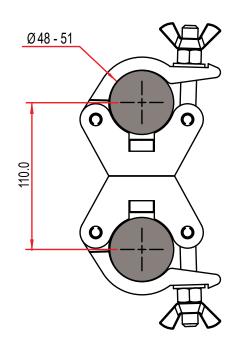

## Doughty Parallel Coupler

| A pair of half couplers which provide a firm fixing between two parallel bars. |                                                                                            |
|--------------------------------------------------------------------------------|--------------------------------------------------------------------------------------------|
| Part Nos                                                                       | T57104 - Polished<br>T57114 - Powder Painted Satin Black                                   |
| Tube Diameter                                                                  | Ø48 - 51mm                                                                                 |
| Materials                                                                      | Main Body - AW6082 T6 Aluminium<br>Roll Pins - Stainless Steel<br>Eyebolt Assy - Grade 8.8 |
| Max Tightening<br>Torque                                                       | 30Nm                                                                                       |
| Fixings                                                                        | N/A                                                                                        |
| WLL                                                                            | 750Kg Vertical Load                                                                        |
| Weight                                                                         | 1.33Kg                                                                                     |
| Factor of Safety                                                               | 5:1                                                                                        |
| Approval                                                                       | TÜV Approved                                                                               |