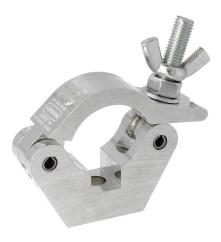

## Slimline Half Coupler

| A high tensile extruded slimline half coupler<br>Slotted to hold captive an M12 Nut or Bolt |                                                                                            |
|---------------------------------------------------------------------------------------------|--------------------------------------------------------------------------------------------|
| Part Nos                                                                                    | T57001 - Polished<br>T57011 - Powder Painted Satin Black                                   |
| Tube Diameter                                                                               | Ø48 - 51mm                                                                                 |
| Materials                                                                                   | Main Body - AW6082 T6 Aluminium<br>Roll Pins - Stainless Steel<br>Eyebolt Assy - Grade 8.8 |
| Max Tightening<br>Torque                                                                    | 30Nm                                                                                       |
| Fixings                                                                                     | To be used with M12 Fixings                                                                |
| WLL                                                                                         | 750Kg Vertical Load                                                                        |
| Weight                                                                                      | 0.41Kg                                                                                     |
| Factor of Safety                                                                            | 5:1                                                                                        |
| Approval                                                                                    | TÜV Approved                                                                               |