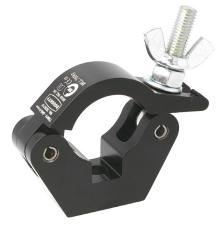

## Slimline Half Coupler

| A high tensile extruded slimline half coupler<br>Slotted to hold captive an M12 Nut or Bolt |                                                                                            |
|---------------------------------------------------------------------------------------------|--------------------------------------------------------------------------------------------|
| Part Nos                                                                                    | T57001 - Polished<br>T57011 - Powder Painted Satin Black                                   |
| Tube Diameter                                                                               | Ø48 - 51mm                                                                                 |
| Materials                                                                                   | Main Body - AW6082 T6 Aluminium<br>Roll Pins - Stainless Steel<br>Eyebolt Assy - Grade 8.8 |
| Max Tightening<br>Torque                                                                    | 30Nm                                                                                       |
| Fixings                                                                                     | To be used with M12 Fixings                                                                |
| WLL                                                                                         | 750Kg Vertical Load                                                                        |
| Weight                                                                                      | 0.41Kg                                                                                     |
| Factor of Safety                                                                            | 5:1                                                                                        |
| Approval                                                                                    | TÜV Approved                                                                               |