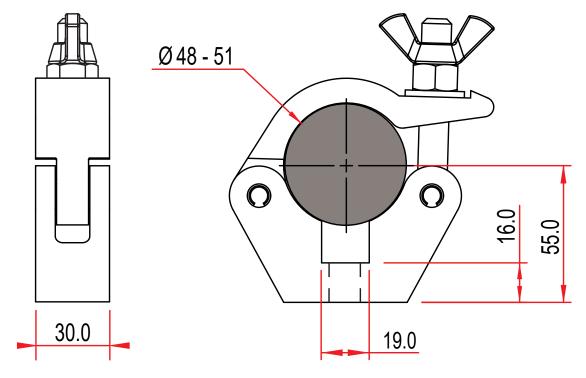

## Slimline Half Coupler

| A high tensile extruded slimline half coupler<br>Slotted to hold captive an M12 Nut or Bolt |                                                                                            |
|---------------------------------------------------------------------------------------------|--------------------------------------------------------------------------------------------|
| Part Nos                                                                                    | T57001 - Polished<br>T57011 - Powder Painted Satin Black                                   |
| Tube Diameter                                                                               | Ø48 - 51mm                                                                                 |
| Materials                                                                                   | Main Body - AW6082 T6 Aluminium<br>Roll Pins - Stainless Steel<br>Eyebolt Assy - Grade 8.8 |
| Max Tightening<br>Torque                                                                    | 30Nm                                                                                       |
| Fixings                                                                                     | To be used with M12 Fixings                                                                |
| WLL                                                                                         | 750Kg Vertical Load                                                                        |
| Weight                                                                                      | 0.41Kg                                                                                     |
| Factor of Safety                                                                            | 5:1                                                                                        |
| Approval                                                                                    | TÜV Approved                                                                               |