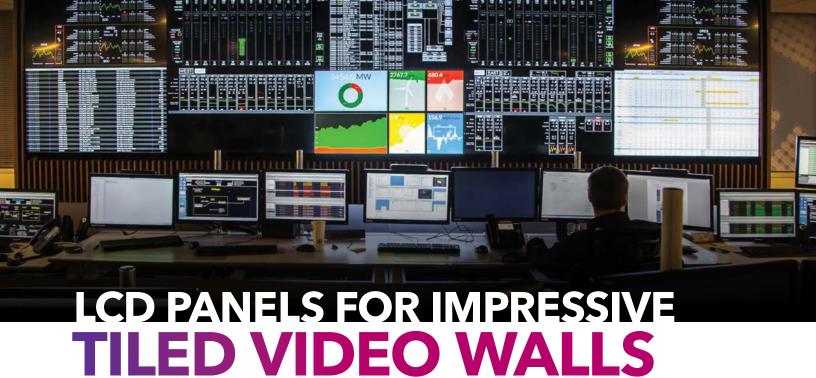

 A Christie® LCD video wall and Christie Phoenix® content management system powers the control room at Invenergy's Chicago headquarters