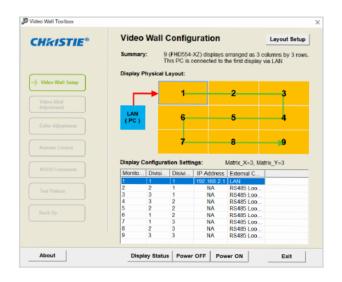

# Video Wall Toolbox

Christie's latest electronics platform provides advanced performance and video wall capabilities to maximize the performance and ease deployment. Christie's tiled LCD products feature commonality across the platform with the same feature set, user interface, and connectivity.

Christie's Video Wall Toolbox is a setup and calibration tool used to ease the installation and serviceability of Christie's tiled LCD displays.

↑ Christie video wall configuration tool