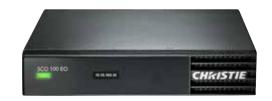

## **Christie Terra Controller**

| <b>Technical specifications</b> |                               | Christie SCO 100 EO (166-003104-01)*                                                                                                           |
|---------------------------------|-------------------------------|------------------------------------------------------------------------------------------------------------------------------------------------|
| Platform                        |                               | Processor: Intel® Core I7 3.4 GHz     RAM: 8GB DDR3     Storage: 64GB SSD                                                                      |
| Software                        |                               | Operating system: Windows® 10 Embedded Web configuration and control application Application Programming Interface (API), JSON                 |
| Network                         |                               | Ethernet (2 x 100/1000BaseT) RJ45, port 1 control, port 2 unused     HTTPS encryption: TLS 1.2 protocol, 256-bit key, 2048-bit certificate key |
| Direct control                  |                               | • Serial RS-232: 9-PinD up to 115.2k baud                                                                                                      |
| Front panel                     |                               | • LCD device status display                                                                                                                    |
| Dimensions                      |                               | (WxHxD) 8.78 x 1.7 x 10.24" (223 x 43 x 260mm) without connectors     (WxHxD) 8.78 x 1.7 x 10.39" (223 x 43 x 264mm) with connectors           |
| Factory use only                |                               | • 2 x DisplayPort™, 1 x 15PinHD RGB analog, 4 x USB (all reserved for factory use)                                                             |
| Rack mount                      |                               | Rack mount ears included                                                                                                                       |
| Material                        |                               | Aluminum, painted black                                                                                                                        |
| Environment                     | operating temperature         | • 32-104°F (0-40°C)                                                                                                                            |
|                                 | storage temperature           | • -4-140°F (-20-60°C)                                                                                                                          |
|                                 | operating humidity            | • 20-90% RH (non-condensing)                                                                                                                   |
| External<br>power supply        | input                         | • 100-240 VAC, 50-60Hz                                                                                                                         |
|                                 | output                        | • 12VDC, 7.08A, 85W max                                                                                                                        |
|                                 | alternate power supply output | • 12VDC, 6.25A, 75W max                                                                                                                        |
|                                 | typical operation             | • 26W, 89 BTU                                                                                                                                  |
| Weight                          |                               | 3.5lbs (1.6kg) excluding power supply     4.5lbs (2.1kg) with power supply                                                                     |
| Regulatory                      |                               | • CE/FCC Class A, Directives (EC) 2011/65/EU (RoHS), 2012/19/EU (WEEE), Regulation (EC) No. 1907/2006 (REACH)                                  |
| Manufacturing location          |                               | Designed, developed and manufactured in the USA                                                                                                |
| Warranty                        |                               | Limited two years parts and labor                                                                                                              |