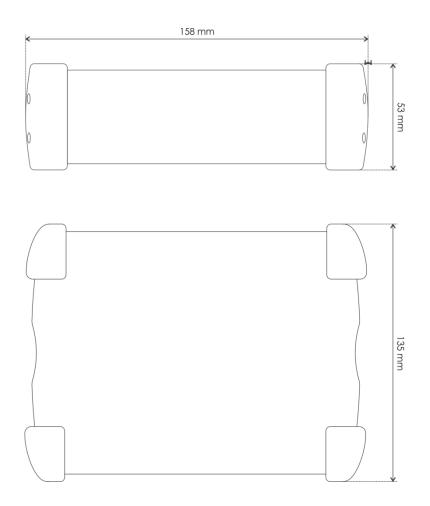

# Dimensions

# Specifications

| Frequency Response: | 20Hz-20KHz                |
|---------------------|---------------------------|
| Inputs:             | XLR Male                  |
| Outputs:            | XLR Female                |
| Dimensions:         | 53 x 158 x 120 mm (HxWxD) |
| Weight:             | 0,72 Kg                   |