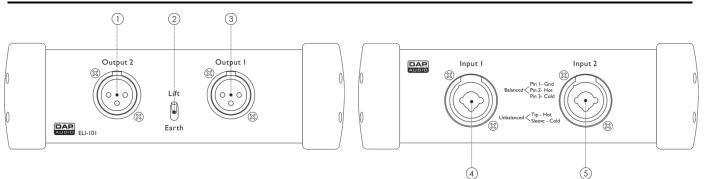

#### Overview

- (1) Balanced XLR output connector, output 2.
- 2) Ground lift switch.
- 3 Balanced XLR output connector, output 1.
- (4) Input 1, Balanced combo-type input.
- (5) Input 2, Balanced combo-type input.