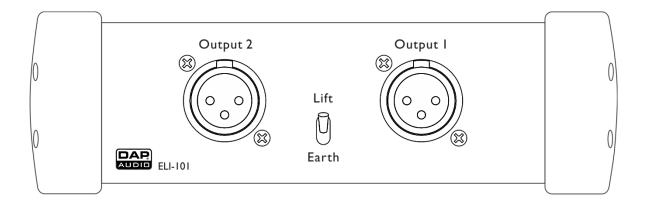

#### Overview

- (1) Balanced XLR output connector, output 2.
- 2) Ground lift switch.
- 3 Balanced XLR output connector, output 1.
- (4) Input 1, Balanced combo-type input.
- (5) Input 2, Balanced combo-type input.