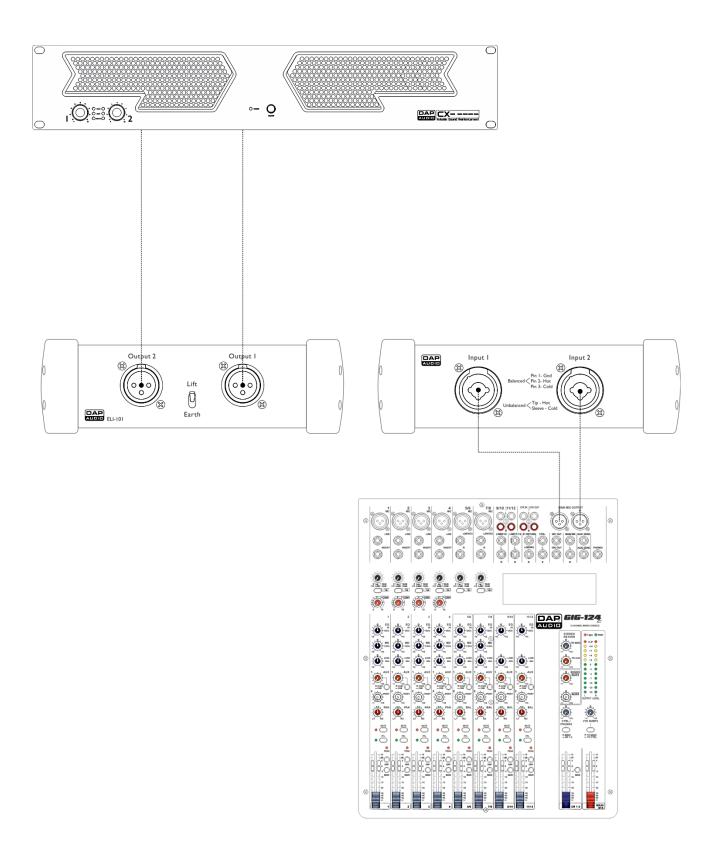

re!



Every person involved with the installation, operation and maintenance of this system has to:

- be qualified
- follow the instructions of this manual

### Description

The ELI-101 is the perfect tool to solve all hum, buzz and ground loop problems in a professional audio chain. It is a non-powered solution, which means it can be applied in all places without the need of an power outlet. It is equipped with XLR connectors, which will always secure a reliable connection.

- No power supply needed
- XLR in- and outputs
- Road proof housing

#### Overview



- (1) Balanced XLR output connector, output 2.
- 2) Ground lift switch.
- 3 Balanced XLR output connector, output 1.
- (4) Input 1, Balanced combo-type input.
- (5) Input 2, Balanced combo-type input.



## **Connection Example**





# Dimensions



# Specifications

| Frequency Response: | 20Hz-20KHz                |
|---------------------|---------------------------|
| Inputs:             | XLR Male                  |
| Outputs:            | XLR Female                |
| Dimensions:         | 53 x 158 x 120 mm (HxWxD) |
| Weight:             | 0,72 Kg                   |