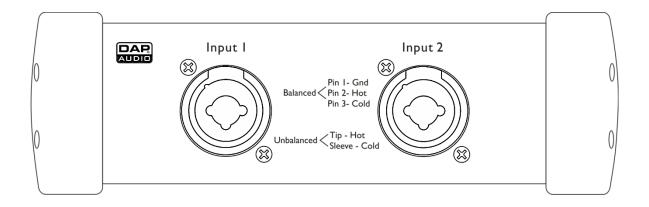

#### Overview

- (1) Balanced XLR output connector, output 2.
- 2) Ground lift switch.
- 3 Balanced XLR output connector, output 1.
- (4) Input 1, Balanced combo-type input.
- (5) Input 2, Balanced combo-type input.