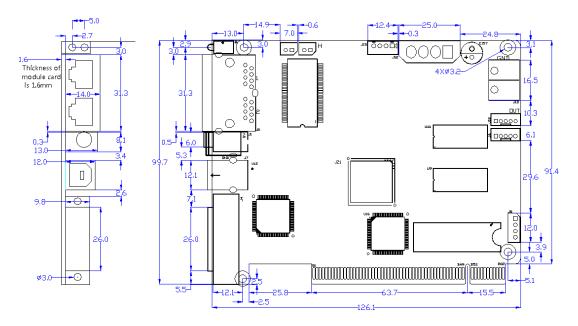

# Specifications

Sending Card MSD300

#### Features -

Nova M3 MSD300 is a standard model of Nova's sending card. It has the following features:

- 1) 1 DVI video input;
- 2) 1 audio input;
- 3) 2 Ethernet port outputs;
- 4) USB control interface which is able to be cascaded for uniform control;
- 5) Single sending card supports resolution of 1280×1024, 1024×1200, 1600×848, 1920×712 or 2048×668;
- 6) 1 light sensor interface.

### **Dimensions**



Unit: mm

### **Appearance**



**Note:** Pictures used in this manual are H version of the board card. The functions of different versions are basically the same. There are only a few small differences in their appearance.

| LED Indicator |                                                                             |  |  |  |  |
|---------------|-----------------------------------------------------------------------------|--|--|--|--|
| Red           | It is steady on when the equipment runs normally and blinks during          |  |  |  |  |
|               | authorization                                                               |  |  |  |  |
| Green         | It blinks slowly when no video source is available. (The light keeps on for |  |  |  |  |
|               | 2 seconds and t