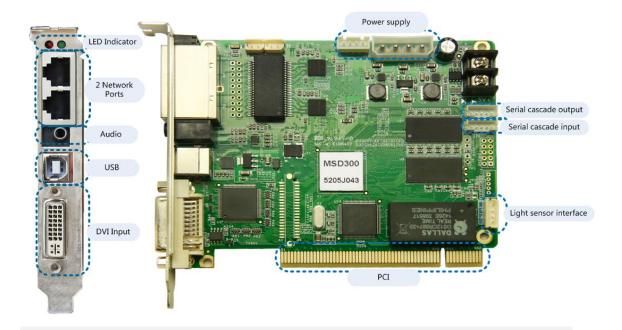

#### Features -

Nova M3 MSD300 is a standard model of Nova's sending card. It has the following features:

- 1) 1 DVI video input;
- 2) 1 audio input;
- 3) 2 Ethernet port outputs;
- 4) USB control interface which is able to be cascaded for uniform control;
- 5) Single sending card supports resolution of 1280×1024, 1024×1200, 1600×848, 1920×712 or 2048×668;
- 6) 1 light sensor interface.

### **Appearance**

**Note:** Pictures used in this manual are H version of the board card. The functions of different versions are basically the same. There are only a few small differences in their appearance.

| LED Indicator |                                                                             |  |  |  |  |
|---------------|-----------------------------------------------------------------------------|--|--|--|--|
| Red           | It is steady on when the equipment runs normally and blinks during          |  |  |  |  |
|               | authorization                                                               |  |  |  |  |
| Green         | It blinks slowly when no video source is available. (The light keeps on for |  |  |  |  |
|               | 2 seconds and then off for 2 seconds.).                                     |  |  |  |  |
|               | It blinks normally when the video source is available. (It blinks about     |  |  |  |  |
|               | twice per second.).                                                         |  |  |  |  |
|               | It blinks quickly when start-up screen is displayed.                        |  |  |  |  |
|               | when the redundancy works, the indicator fades gradually.                   |  |  |  |  |