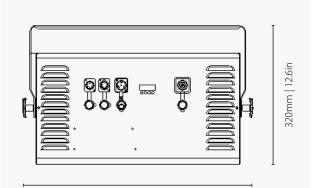

# **Physical**

| -                             |                                            |
|-------------------------------|--------------------------------------------|
| WxHxD                         | 550 x 320 x 150 mm   21.7 x 12.6 x 5.9 in  |
| $W \times H \times D$ packing | 600 x 390 x 195 mm   23.6 x 15.4 x 7.7 in  |
| W x H x D 2 pcs packing       | 620 x 420 x 420 mm   24.4 x 16.5 x 16.5 in |
| Net weight                    | 8,6kg   18.9lb                             |
| Gross weight                  | 9,6kg   21.2lb                             |
| Gross weight 2 pcs            | 19kg   41.9lb                              |
| Cooling                       | Heat sink + air cooling                    |
|                               |                                            |

#### **Control**

| Menu        | TFT display with 4 buttons               |
|-------------|------------------------------------------|
| Control     | DMX512, RDM, manual dimming & CCT button |
| DMX mode    | 2/3/6 channels                           |
| Dimmer mode | 16-bit dimming                           |
| In/Link     | XLR 5-Pin                                |
| Zoom        | N/A                                      |
| Movement    | One hand tilt locking                    |

### **Electrical**

| Fixture rated power | 240W                                                |
|---------------------|-----------------------------------------------------|
| LED engine          | 360x white SMD LED                                  |
| Input power         | 100 - 240V ~ 50/60Hz<br>Auto switching power supply |
| In/Link             | powerCON TRUE1   max link current: 10A              |
| IP rating           | IP20                                                |