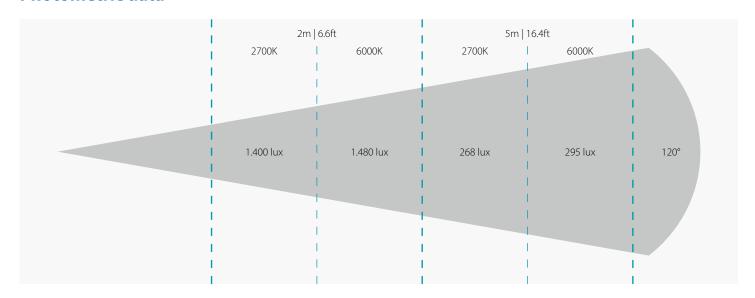

|
| Dimmer mode | 16-bit dimming                           |
| In/Link     | XLR 5-Pin                                |
| Zoom        | N/A                                      |
| Movement    | One hand tilt locking                    |

### **Electrical**

| Fixture rated power | 240W                                                |
|---------------------|-----------------------------------------------------|
| LED engine          | 360x white SMD LED                                  |
| Input power         | 100 - 240V ~ 50/60Hz<br>Auto switching power supply |
| In/Link             | powerCON TRUE1   max link current: 10A              |
| IP rating           | IP20                                                |



550mm | 21.7in







# **SPEC SHEET**



#### **Photometric data**