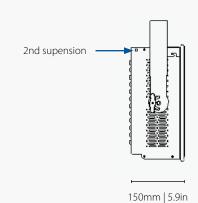

# **Physical**

| -                             |                                            |
|-------------------------------|--------------------------------------------|
| WxHxD                         | 550 x 320 x 150 mm   21.7 x 12.6 x 5.9 in  |
| $W \times H \times D$ packing | 600 x 390 x 195 mm   23.6 x 15.4 x 7.7 in  |
| W x H x D 2 pcs packing       | 620 x 420 x 420 mm   24.4 x 16.5 x 16.5 in |
| Net weight                    | 8,6kg   18.9lb                             |
| Gross weight                  | 9,6kg   21.2lb                             |
| Gross weight 2 pcs            | 19kg   41.9lb                              |
| Cooling                       | Heat sink + air cooling                    |
|                               |                                            |

## **Mounting**

| Hanging                    | 3x 13mm hole                                                             |
|----------------------------|--------------------------------------------------------------------------|
| Standing                   | n/a                                                                      |
| 2nd suspension/safety wire | 1x eye on the side top of the fixture to pass a safety wire or carabiner |