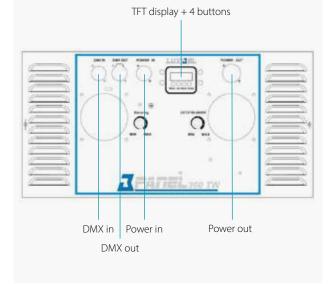

#### **Control**

| Menu        | TFT display with 4 buttons               |
|-------------|------------------------------------------|
| Control     | DMX512, RDM, manual dimming & CCT button |
| DMX mode    | 2/3/6 channels                           |
| Dimmer mode | 16-bit dimming                           |
| In/Link     | XLR 5-Pin                                |
| Zoom        | N/A                                      |
| Movement    | One hand tilt locking                    |

### **Electrical**

| Fixture rated power | 240W                                                |
|---------------------|-----------------------------------------------------|
| LED engine          | 360x white SMD LED                                  |
| Input power         | 100 - 240V ~ 50/60Hz<br>Auto switching power supply |
| In/Link             | powerCON TRUE1   max link current: 10A              |
| IP rating           | IP20                                                |