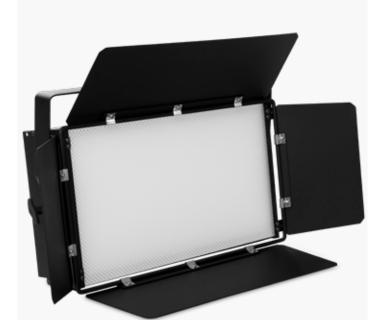

### **Tuneable white soft light**

The **B Panel360TW** is the most versatile powerful and ease of use tunable white panel on the market. It is equipped with barndoors, removable frost and gel frame. It comes with manual dimming, manual CCT and DMX. Furthermore it has high CRI (96 Ra), making this fixture ideal for theatre, photography and much more

#### **Accessories included**

- Powercable
- Removable frost, intensifier and gel frame
- Barn doors

## **Optical**

| Beam angle   | 120° fixed angle |
|--------------|------------------|
| Colours      | 2.700K - 6.000K  |
| Refresh rate | 1.200 - 9.000 Hz |
| Strobe       | 0-20 Hz          |
| CRI          | 94,8Ra           |

# **Physical**

| -                             |                                            |
|-------------------------------|--------------------------------------------|
| WxHxD                         | 550 x 320 x 150 mm   21.7 x 12.6 x 5.9 in  |
| $W \times H \times D$ packing | 600 x 390 x 195 mm   23.6 x 15.4 x 7.7 in  |
| W x H x D 2 pcs packing       | 620 x 420 x 420 mm   24.4 x 16.5 x 16.5 in |
| Net weight                    | 8,6kg   18.9lb                             |
| Gross weight                  | 9,6kg   21.2lb                             |
| Gross weight 2 pcs            | 19kg   41.9lb                              |
| Cooling                       | Heat sink + air cooling                    |
|                               |                                            |

#### **Control**

| Menu        | TFT display with 4 buttons               |
|-------------|------------------------------------------|
| Control     | DMX512, RDM, manual dimming & CCT button |
| DMX mode    | 2/3/6 channels                           |
| Dimmer mode | 16-bit dimming                           |
| In/Link     | XLR 5-Pin                                |
| Zoom        | N/A                                      |
| Movement    | One hand tilt locking                    |

### **Electrical**

| Fixture rated power | 240W                                                |
|---------------------|-----------------------------------------------------|
| LED engine          | 360x white SMD LED                                  |
| Input power         | 100 - 240V ~ 50/60Hz<br>Auto switching power supply |
| In/Link             | powerCON TRUE1   max link current: 10A              |
| IP rating           | IP20                                                |