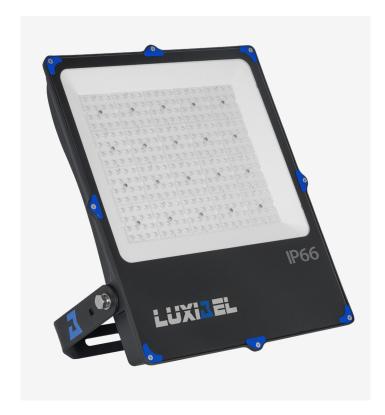

# **High CRI IP66 flood light**

The B ExpoFloodDL60° is an IP66 flood light in high CRI. A very slim design for transport and installation, high-quality power supply and LED, these are some of the features that make this the ultimate light to use on a daily basis. You can use this to light up exhibitions, festivals, venues, everywhere a high-quality wash light is needed.

#### **Main features**

- No fans, no noise
- High CRI 95
- Special optics
- 60° angle
- One hand locking
- Power cable in & out
- Extremely high and stable output