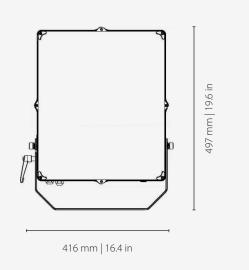

## **Physical**

| Dimensions (WxHxD)         | 497 x 416 x 63 mm   19.6 x 16.4 x 2.5 in  |
|----------------------------|-------------------------------------------|
| Packing dimensions (WxHxD) | 540 x 420 x 115 mm   21.3 x 16.5 x 4.5 in |
| Net weight                 | 6,4 kg   14.1 lbs                         |
| Gross weight               | 7,2 kg   15.9 lbs                         |
| Cooling                    | Conventional, no fans                     |