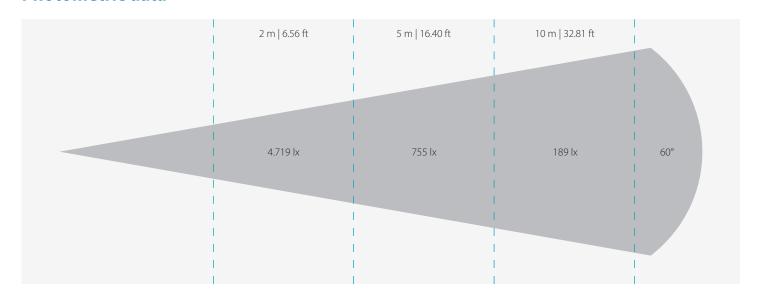

back of the unit to pass carabiner |

### **Control**

| Control  | On/off by power       |
|----------|-----------------------|
| Movement | One hand tilt locking |

#### **Electrical**

| Fixture rated power | 220W                                                             |
|---------------------|------------------------------------------------------------------|
| LED engine          | 320x 1W SMD LED                                                  |
| Input power         | 240V ~ 50Hz<br>Auto switching power supply                       |
| In/Link             | 1,5m cable bare ends (choose your plug)<br>max link current: 10A |
| IP rating           | IP66                                                             |





3 mm | 2.5 in



## SPEC SHEET



### **Photometric data**