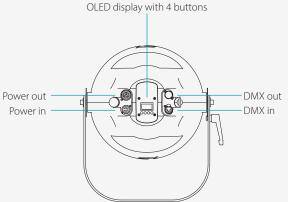

#### Control

| Menu        | OLED display with 4 buttons |
|-------------|-----------------------------|
| Control     | DMX/RDM, manual             |
| DMX mode    | 1/4/5 channels              |
| Dimmer mode | 16-bit dimming              |
| In/Link     | XLR 5-Pin                   |
| Zoom        | Manual                      |
| Movement    | One hand tilt locking       |
|             |                             |