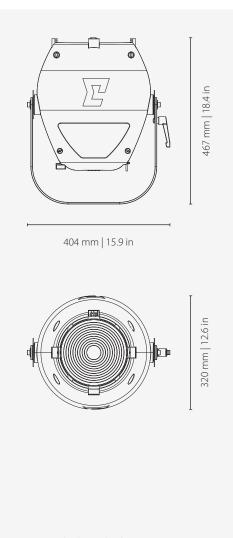

#### **Physical**

| 1 |
|---|
|   |
|   |
|   |
|   |

## Mounting

Hanging 2nd suspension/safety wire

#### 3x M12 hole 1x eye in back of the unit to pass carabiner