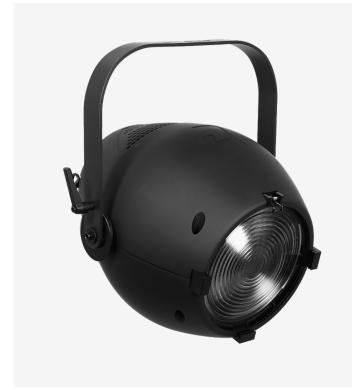

### **High CRI fresnel**

The B Expo200MCW is a high power LED fresnel light specially designed for high demanding customers. It delivers a very powerful and high-quality wash light. The specific feature set and nice design make it the ideal tool for high power applications in exhibitions, museums, shops, and everywhere else where high power quality light is required.