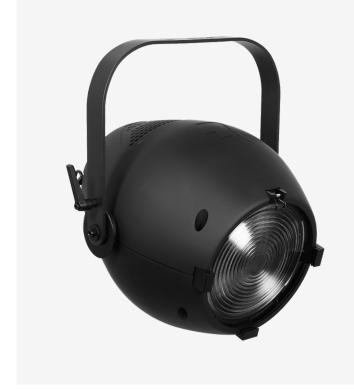

# **B EXPO100MWW**

# 100W high CRI warm white expo light

The B Expo100M is a small high power warm LED fresnel light specially designed for high demanding customers. It delivers a very powerful and high-quality wash light. The specific feature set and nice design make it the ideal tool for high power applications in exhibitions, museums, shops, and everywhere else where small high power quality light is required.