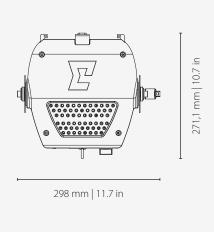

#### **Physical**

| Dimensions (WxHxD)         | 298 x 327,6 x 271,1 mm   11.7 x 12.9 x 10.7 in |
|----------------------------|------------------------------------------------|
| Packing dimensions (WxHxD) | 300 x 380 x 340 mm   11.8 x 15.0 x 13.4 in     |
| Net weight                 | 4,28 kg   9.4 lbs                              |
| Gross weight               | 5,08 kg   11.2 lbs                             |
| Cooling                    | Heat pipe + air cooling                        |