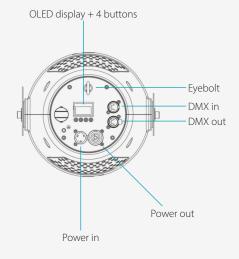

### Control

| Menu        | OLED display with 4 buttons |
|-------------|-----------------------------|
| Control     | DMX/RDM, manual             |
| DMX mode    | 1/4/5 channels              |
| Dimmer mode | 16-bit dimming              |
| In/Link     | XLR 5-Pin                   |
| Zoom        | Manual                      |
| Movement    | One hand tilt locking       |

# **Electrical**

| Fixture rated power | 100W                                       |
|---------------------|--------------------------------------------|
| LED engine          | 100W warm white LED engine                 |
| Input power         | 240V ~ 50Hz<br>Auto switching power supply |
| In/Link             | powerCON TRUE1<br>max link current: 10A    |
| IP rating           | IP20                                       |