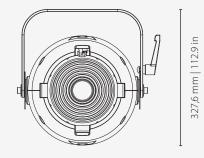

#### **Physical**

| Dimensions (WxHxD)         | 298 x 327,6 x 271,1 mm   11.7 x 12.9 x 10.7 in |
|----------------------------|------------------------------------------------|
| Packing dimensions (WxHxD) | 300 x 380 x 340 mm   11.8 x 15.0 x 13.4 in     |
| Net weight                 | 4,28 kg   9.4 lbs                              |
| Gross weight               | 5,08 kg   11.2 lbs                             |
| Cooling                    | Heat pipe + air cooling                        |