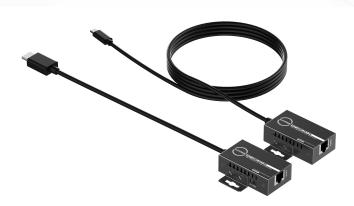

## **USBC to HDMI Extender**

## **DESCRIPTION**

The JOSAWA ALF-USBC-EXT is a USB-C to HDMI extender over 60m. It achieves zero latency transmission via CAT6/6A/7 network cable. It supports 4K@60Hz Type-C audio and video signal transmission up to 60 meters and 25 meters for 4K@120Hz.