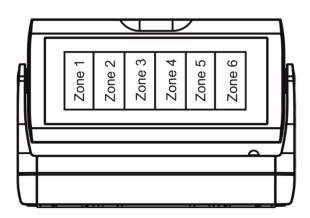

roportional    |
|      |      |      | 144-159 | Closing pulses in sequences fast> slow  | proportional    |
|      |      |      | 160-191 | Shutter open                            | step            |
|      |      |      | 192-223 | Random strobe-effects from slow to fast | proportional    |
|      |      |      | 224-255 | Shutter open                            | step            |
| 1    | 2    | 8    |         | <u>Dimmer (all zones)</u>               |                 |
|      |      |      | 0 - 255 | Dimmer intensity from 0% to 100%        | proportional    |
| 2    | 3    | 9    |         | <u>Dimmer fine (all zones)</u>          |                 |
|      |      |      | 0 - 255 | Fine dimmer intensity from min. to max. | proportional    |

<sup>\*</sup>Default mode

## Zones: