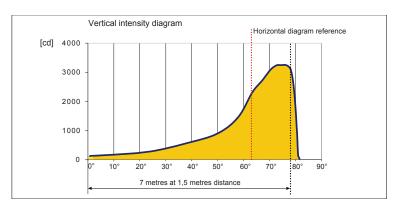

## PHOTOMETRIC DATA (\*)

(\*) at full RGBW colours

**Spotlight SrI -** Via Sardegna 3 - 20098 - S. Giuliano Milanese - Milano - Italy Tel. +39 02 98 83 055 - Fax +39 02 98 83 056 - sales@spotlight.it - www.spotlight.it

The fixture, with a power of 300 watts RGBW LED and a sophisticated specifically designed optical system, allows to illuminate in an absolutely even way an area of approximately 6 meters wide and 7 meters in height, positioned at a distance from the backdrop of only 1.5 meters.