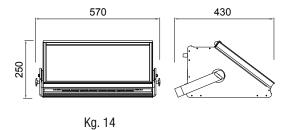

rama.
- ✓ No more dark filter fading during the shows, because the colours are generated directly by the light source
- ✓ Internal memory for playback of automatic soft sequences and chasers.

## **MAIN TECHNICAL FEATURES**

- Power: 300W at 100-240V
- DMX control with RDM function
- 8 or 16 bit control of RGBW for extra soft dimming and colour mixing
- Selection up to 16 millions of colour
- Selectable "CCT White control" from 3000 to 6500 K
- "Cyan, Magenta, Yellow" possible set up, compatible with subtractive colour systems.
- "Hue and saturation" possible set up for direct control of the most sophisticated "nouances"
- "Slave and master" possible set up for quick control of large intallations
- Powercon® connectors in and out for faster installation

## **DIMENSIONS (mm) AND WEIGHT**



## PHOTOMETRIC DATA (\*)





(\*) at full RGBW colours

**Spotlight SrI -** Via Sardegna 3 - 20098 - S. Giuliano Milanese - Milano - Italy Tel. +39 02 98 83 055 - Fax +39 02 98 83 056 - sales@spotlight.it - www.spotlight.it

cso 🛑

certified quality management system ISO 9001:2008