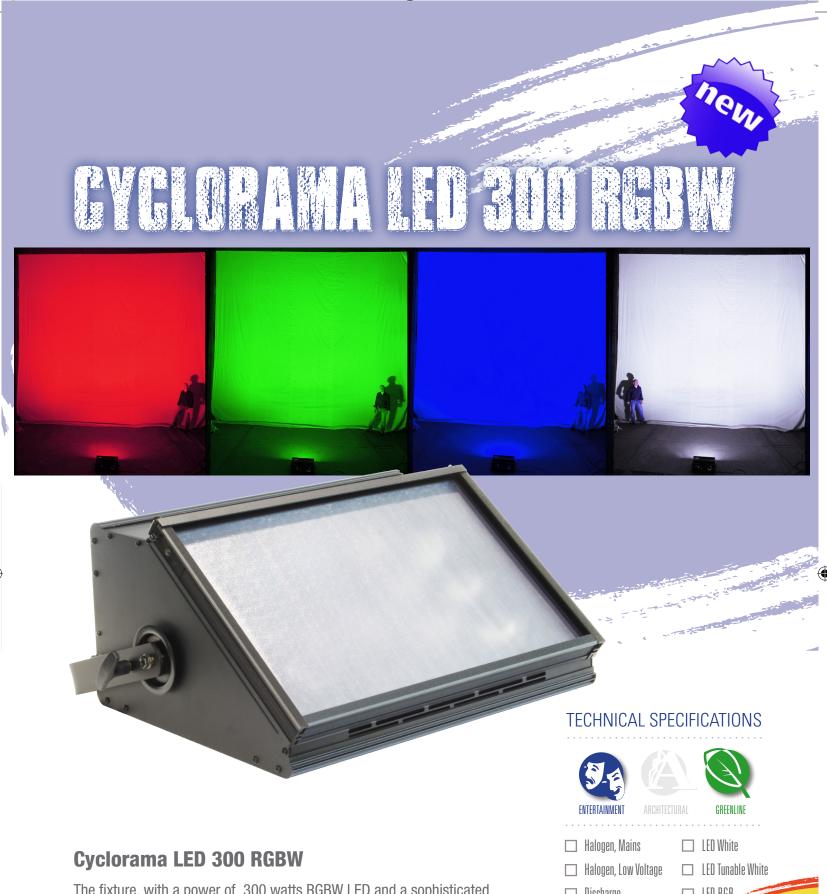

The fixture, with a power of 300 watts RGBW LED and a sophisticated specifically designed optical system, allows to illuminate in an absolutely even way an area of approximately 6 meters wide and 7 meters in height, positioned at a distance from the backdrop of only 1.5 meters.

## CYCLOPAMA LED 300 PEBW

- ✓ With the extremely wide horizontal beam and the possibility to generate with LEDs an almost infinite range of colours, you get a significant savings both in the number of luminaires needed and in the power used.
- ✓ Thanks to the great extension in height of the light beam and the use of the fixture from below and from above, you can easily illuminate also the highest backdrops as in large opera houses.
- √ The possibility of connecting many pieces as master and slave make easier the DMX set up of a full cyclorama.
- ✓ No more dark filter fading during the shows, because the colours are generated directly by the light source
- ✓ Internal memory for playback of automatic soft sequences and chasers.