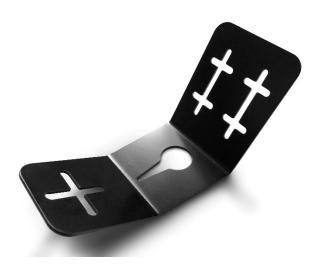

ATIONS

| Specification |  |
|---------------|--|
| Architecture  |  |

| Color     |  |
|-----------|--|
| Interface |  |
| Lens      |  |
|           |  |

F-Number Object distance Power

Operating system

#### Working Environment

Operating Temperature Dimension

Weight Product execution standard

USB interface controller Ceiling Stand (Optional) : Black / White or Gold : USB 2.0 : 1/28" Fixed Focus 120 degree : Full HD CMOS Sensor : -30° ~ 30° : -150° ~ 150° : 1920x1080p : MJPG @ 30fps YUV @ 5fps : F2.0 : 30cm ~ 300cm : USB Cable Supply (5V/500mA : Windows 7/10 Mac OS X 8.1 or 10.7 :  $0^{\circ}$  C to  $50^{\circ}$  C : 104mm (L) x 139mm (W) x 124mm (H)

: Video parts: Including Lens

Image sensor

: 0.465g : YD/T 993-1998 GB/T 9254-2008 GB 4843.1-2011

#### Accessory

Ceiling Stand