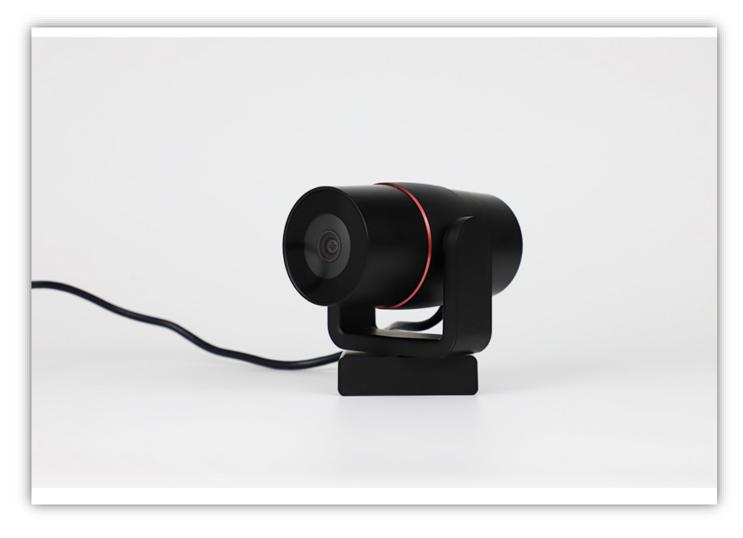

### DESCRIPTION

ALFATRON ALF – CAM 100 is a HD Web camera equipped with 1080p and 120° wide range shooting angle.

### **FEATURES**

- Intelligent hanging mode which automatically detects if the camera is mounted upside down or right side up and adjusts the image accordingly
- 1080p HD Camera with 120° Wide Range Shooting Angle
- Mechanical adjustable lens
- Network Camera which supports network video meeting room software like skype, zoom and WeChat
- Easy Operation as the web camera is plug and play

#### Working Environment

Operating Temperature Dimension

Weight Product execution standard

USB interface controller Ceiling Stand (Optional) : Black / White or Gold : USB 2.0 : 1/28" Fixed Focus 120 degree : Full HD CMOS Sensor : -30° ~ 30° : -150° ~ 150° : 1920x1080p : MJPG @ 30fps YUV @ 5fps : F2.0 : 30cm ~ 300cm : USB Cable Supply (5V/500mA : Windows 7/10 Mac OS X 8.1 or 10.7 :  $0^{\circ}$  C to  $50^{\circ}$  C : 104mm (L) x 139mm (W) x 124mm (H)