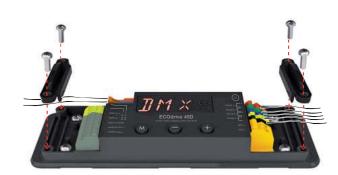

# **Connecting and configuring the POWERdrive 45**

 $\boldsymbol{A}$  Removing the cover

**B** Removing the strain reliefs

C Connecting LED wires

D Connecting power supply wires

E Optional: Connecting external control device or network cabling