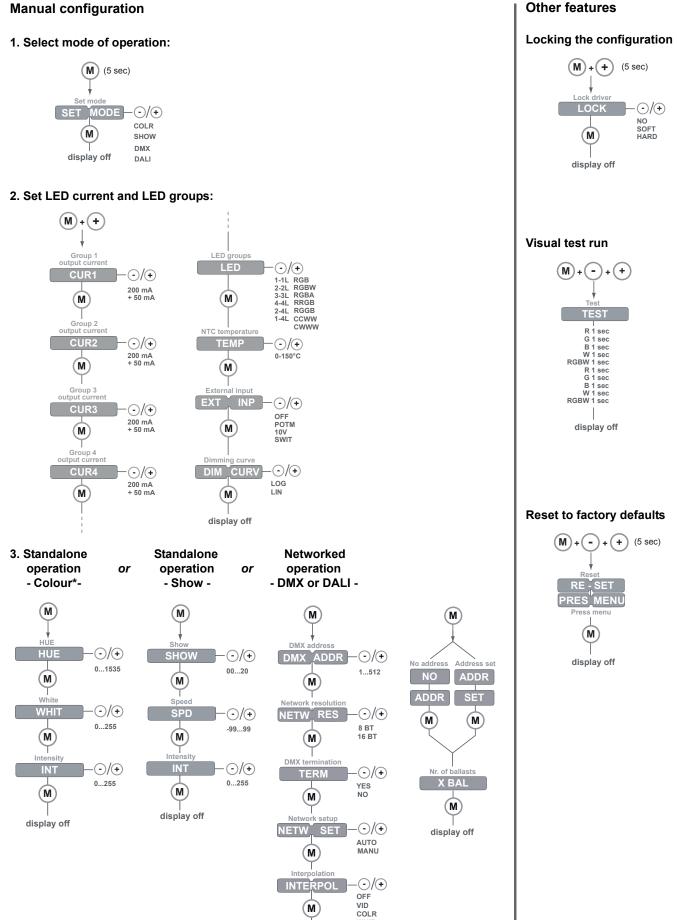

## Other features

WHIT

GLOW

display off

\* The colour menu depends on the LED

group settings you have selected in step 2.