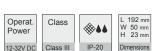

#### Technical specifications:

LED current settings:200-500mA (in 50mA steps) Power output range: 0-45 Watt Operating supply: 12V-32V DC (Efficiency up to 95%) Current max.: 2.2A Independed LED groups: up to 4 Ta range: -20°C to +50°C (-4°F to +122°F) Tc max. 65°C (149°F) T heatsink max: 60°C (140°F) Passive (integrated heat spreader) Environmental rat .: Cooling: Relative huminity: non condensing USITT DMX-512, LedSync USITT DMX-512, LedSync Network input: Network output: Network resolution: 8 bit (4 Network channels used by driver) or 16 bit (8 Network channels used by driver) CE: IEC 61347, EN 55015, IEC61003, EN 61547 Certifications: