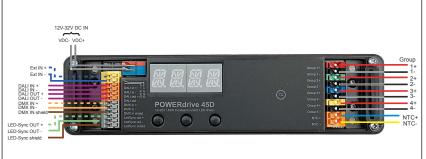

# **Connecting and configuring the POWERdrive 45**

 $\boldsymbol{A}$  Removing the cover

**B** Removing the strain reliefs

C Connecting LED wires

D Connecting power supply wires

E Optional: Connecting external control device or network cabling

F Fastening the strain reliefs