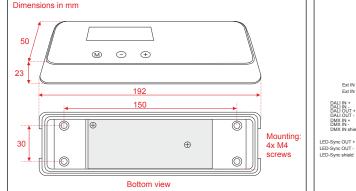

#### Technical specifications:

LED current settings:200-500mA (in 50mA steps) Power output range: 0-45 Watt Operating supply: 12V-32V DC (Efficiency up to 95%) Current max.: 2.2A Independed LED groups: up to 4 Ta range: -20°C to +50°C (-4°F to +122°F) Tc max. 65°C (149°F) T heatsink max: 60°C (140°F) Passive (integrated heat spreader) Environmental rat .: Cooling: Relative huminity: non condensing USITT DMX-512, LedSync USITT DMX-512, LedSync Network input: Network output: Network resolution: 8 bit (4 Network channels used by driver) or 16 bit (8 Network channels used by driver) CE: IEC 61347, EN 55015, IEC61003, EN 61547 Certifications: