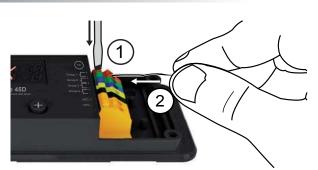

# **Connecting and configuring the POWERdrive 45**

 $\boldsymbol{A}$  Removing the cover

**B** Removing the strain reliefs

C Connecting LED wires

D Connecting power supply wires

E Optional: Connecting external control device or network cabling