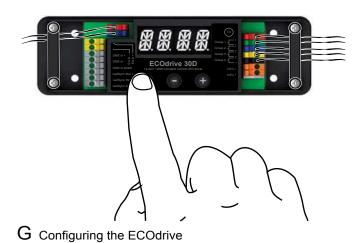

# **Connecting and configuring the POWERdrive 45**

 $\boldsymbol{A}$  Removing the cover

**B** Removing the strain reliefs

C Connecting LED wires

D Connecting power supply wires

E Optional: Connecting external control device or network cabling