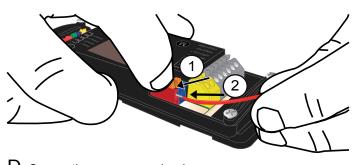

(group 3+4 are disabled)
  c. 3-3L
  3-DMX-channels for LED group 1+2+3) (group 4 is disabled)
  d. 4-4L
  1-DMX-channels for 2 LED groups 1+2 & 3+4)
  e. 2-4L
  2-DMX-channels for 3 LED groups 1+2 & 3+4)
  f. 1-4L
  1-DMX-channels for 3 LED groups (Red & Green & Blue)
  h. RGBW
  4-DMX-channels for 4 LED groups (Red & Green & Blue & White)
  i. RGBA
  4-DMX-channels for 4 LED groups (Red & Green & Blue & White)
  j. RRGB
  3-DMX-channels for 4 LED groups (2x Red & Green & TxBlue)
  k. RGGB
  3-DMX-channels for 4 LED groups (2x same color & 2x White)
  m. CWWW 2-DMX-channels for 4 LED groups (1-group & 3-groups)





# Architainment



# **Connecting and configuring the POWERdrive 45**



 $\boldsymbol{A}$  Removing the cover



**B** Removing the strain reliefs



C Connecting LED wires



D Connecting power supply wires



E Optional: Connecting external control device or network cabling



F Fastening the strain reliefs



## Other features



WHIT

GLOW

display off

\* The colour menu depends on the LED

group settings you have selected in step 2.