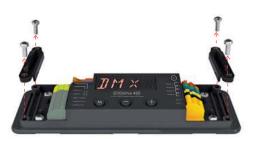

# **Connecting and configuring the POWERdrive 45**

 $\boldsymbol{A}$  Removing the cover

**B** Removing the strain reliefs

C Connecting LED wires

D Connecting power supply wires

E Optional: Connecting external control device or network cabling