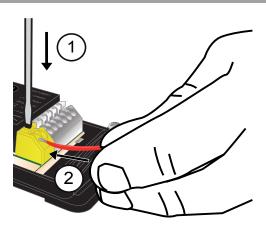

3-DMX-channels for LED group 1+2+3) (group 4 is disabled)
  d. 4-4L
  1-DMX-channels for 2 LED groups 1+2 & 3+4)
  e. 2-4L
  2-DMX-channels for 3 LED groups 1+2 & 3+4)
  f. 1-4L
  1-DMX-channels for 3 LED groups (Red & Green & Blue)
  h. RGBW
  4-DMX-channels for 4 LED groups (Red & Green & Blue & White)
  i. RGBA
  4-DMX-channels for 4 LED groups (Red & Green & Blue & White)
  j. RRGB
  3-DMX-channels for 4 LED groups (2x Red & Green & TxBlue)
  k. RGGB
  3-DMX-channels for 4 LED groups (2x same color & 2x White)
  m. CWWW 2-DMX-channels for 4 LED groups (1-group & 3-groups)





# Architainment



# **Connecting and configuring the POWERdrive 45**



 $\boldsymbol{A}$  Removing the cover



**B** Removing the strain reliefs



C Connecting LED wires



D Connecting power supply wires



E Optional: Connecting external control device or network cabling



F Fastening the strain reliefs



## Other features



WHIT

GLOW

display off

\* The colour menu depends on the LED

group settings you have selected in step 2.