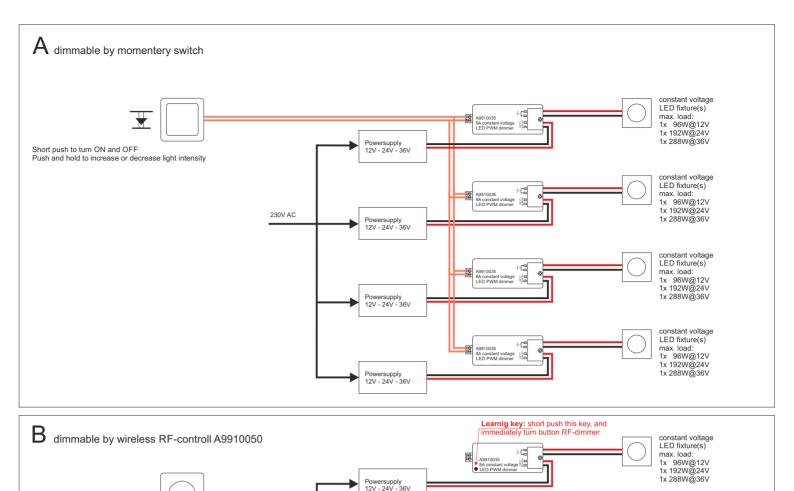

Weight: 0.04 Kg Protection: IP-20 Class II Approvals: CE / FCC / RoHS

A dimmable by any momentary switch (order separately)

B dimmable by 1-ch.

RF-controlled dimmer ( battery-powered) (A9910050 order separately)