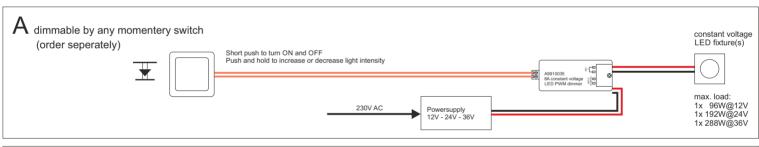

Weight: 0.04 Kg Protection: IP-20 Class II Approvals: CE / FCC / RoHS

A dimmable by any momentary switch (order separately)

B dimmable by 1-ch.

RF-controlled dimmer ( battery-powered) (A9910050 order separately)

A9910035

RF Receiver

Short push to turn ON and OFF

Push and hold to increase or decrease light intensity

Learnig key: short push this key, and immediatly turn button RF-dimmer

constant voltage