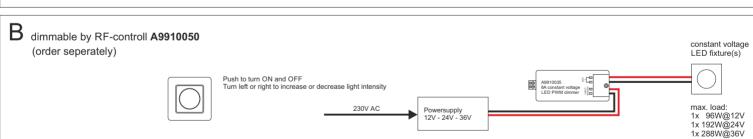

Weight: 0.04 Kg Protection: IP-20 Class II Approvals: CE / FCC / RoHS

A dimmable by any momentary switch (order separately)

B dimmable by 1-ch.

RF-controlled dimmer ( battery-powered) (A9910050 order separately)