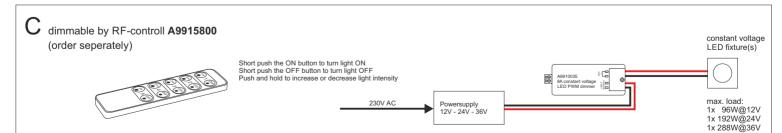

Weight: 0.04 Kg Protection: IP-20 Class II Approvals: CE / FCC / RoHS

A dimmable by any momentary switch (order separately)

B dimmable by 1-ch.

RF-controlled dimmer ( battery-powered) (A9910050 order separately)