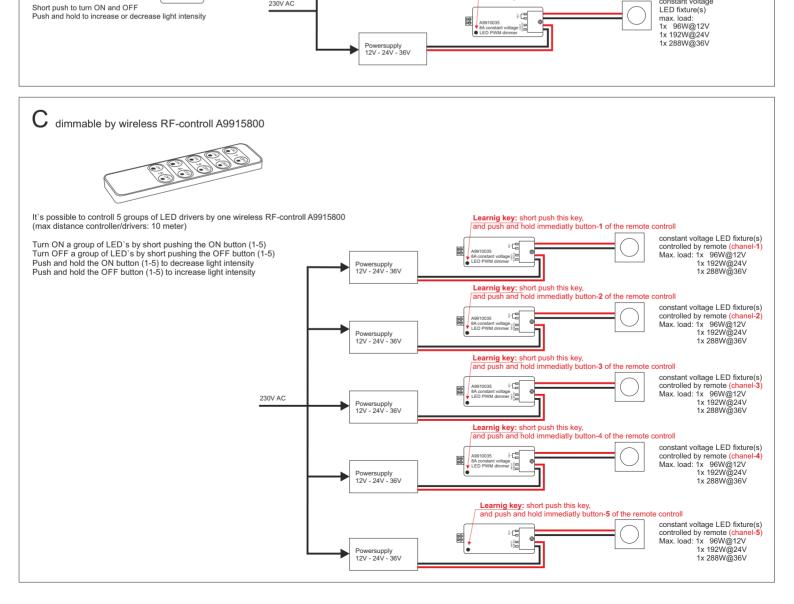

A9910035

RF Receiver

Short push to turn ON and OFF

Push and hold to increase or decrease light intensity

Learnig key: short push this key, and immediatly turn button RF-dimmer

constant voltage