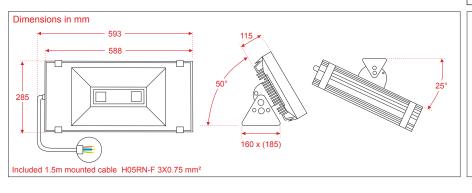

5m 3x 0.75mm<sup>2</sup> power-cable H05VVH2-F 3x0.75mm<sup>2</sup>

## Technical specifications:

Total Harmonic distortion: < 9%

Power Factor: > 0.95 Power efficiency: > 0.87% LED consumption: 105W System consumption: 125W LED luminous Efficiency: 80 Lm/W

Light distribution: Symmetric Junction temperature: < 80° C Working Temperature: -40° ~ +55° C

IP Grade: IP65 Net Weight: 11.2 Kg Packing weight: 12.4 Kg

Packing size: 655 x 380 x 290 mm















| Efficiency >85%        | Distance |        | Illuminance Aerea |
|------------------------|----------|--------|-------------------|
| Average<br>Illuminance | 6        | 42 Lux | 8 x 8 m           |
|                        | 8        | 23 Lux | 11 x 11 m         |
|                        | 10       | 16 Lux | 15 x 15 m         |