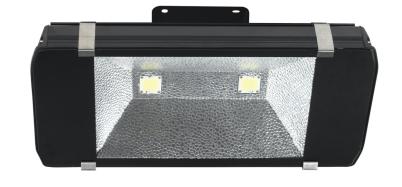

## A0240311 Brussels-120CW Outdoor High Power LED Floodlight 8.200 Lumen cool white (5.500K) LED Floodlight

Operating power 85-265V AC (47Hz~63Hz) Housing: Die cast aluminum square panel 5mm tempered glass