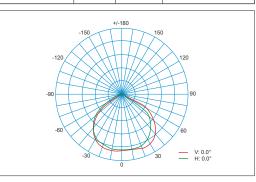

## Technical specifications:

Total Harmonic distortion: < 9%

Power Factor: > 0.95 Power efficiency: > 0.87% LED consumption: 105W System consumption: 125W LED luminous Efficiency: 80 Lm/W

Light distribution: Symmetric Junction temperature: < 80° C Working Temperature: -40° ~ +55° C