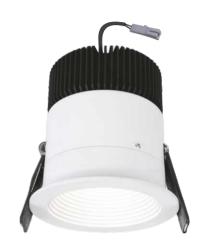

## A0139606 Frose-2R WW XL

15Watt Bridgelux COB-LED 875Lm 3000K

Lamptype: recessed down-light homogeneous 30° light beam CRI: 80

Housing: solid Aluminium white painted RAL9016

Weight: 0.25 Kg

Dimensions fixture: Φ120 x H130 mm Fixture Classification: IP20 Class III