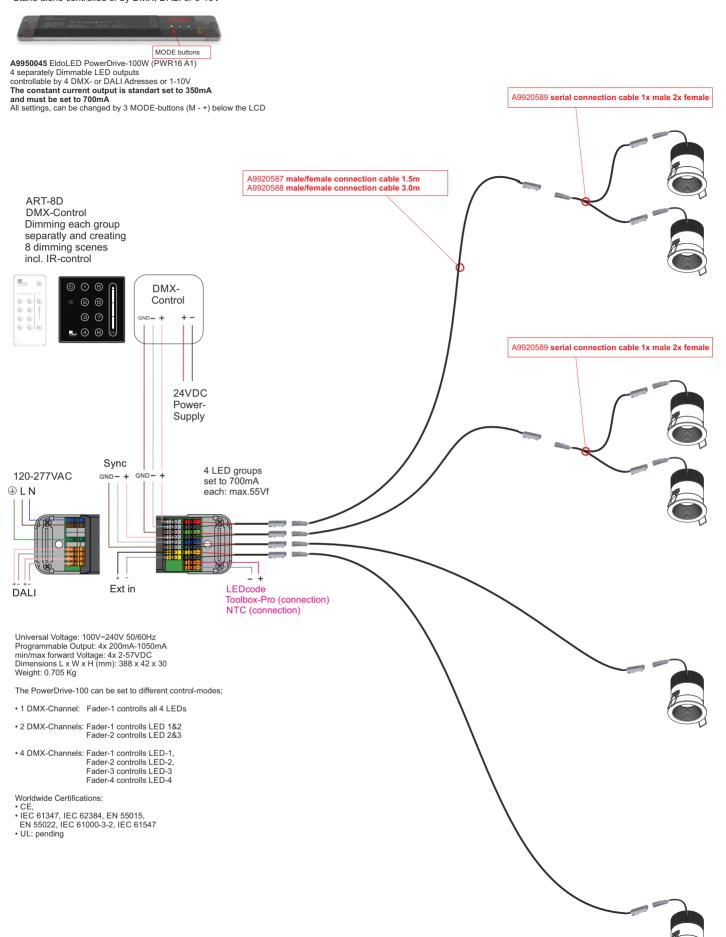

in mm: 113 x 44 x 37.5 Primair: 220-240V AC / 0.11A Sec: constant current 700mA Forward Voltage: 6-26V Working Temperature: -20° ~ +50°C

Classification: IP-20 Class II







Attention!!

Load min. 1 Frose-2R WW XL Fixture to this driver Load max. 1 Frose-2R WW XL Fixture to this driver

## **D** Dimmable, using the LED Constant current Driver 700mA 15W (ordernr: A9950010

Housing: White ABS Weight: 0.11Kg

Dimensions in mm: 103 x 67 x 21

Constant current must be set to 700mA Set microswitches 6 + 5 to "ON"

@230VAC 700mA 25W / Vf: 2-36 @110VAC 700mA 15W / Vf: 2-28



Pulse Switch:

• Short push to turn ON and OFF

• Push and hold to increase or decrease light intensity

Attention!!

Load min. 1 Frose-2R WW XL Fixture to this driver Load max. 1 Frose-2R WW XL Fixture to this driver