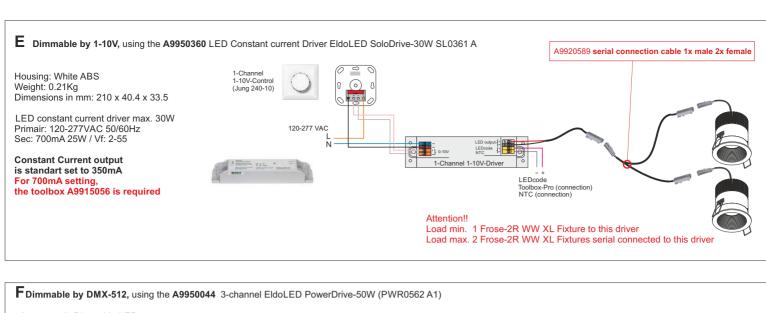

Classification: IP-20 Class II

Attention!!

Load min. 1 Frose-2R WW XL Fixture to this driver Load max. 1 Frose-2R WW XL Fixture to this driver