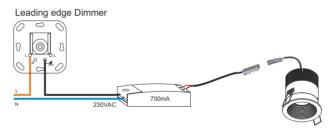

## C Dimmable by trailing/leading edge dimmer, using the LED Constant current Driver 700mA 18W (ordernr: A9950700)

Housing: Blue ABS Weight: 0.1 Kg

Dimensions in mm: 113 x 44 x 37.5 Primair: 220-240V AC / 0.11A Sec: constant current 700mA Forward Voltage: 6-26V Working Temperature: -20° ~ +50°C

Classification: IP-20 Class II

Attention!!

Load min. 1 Frose-2R WW XL Fixture to this driver Load max. 1 Frose-2R WW XL Fixture to this driver