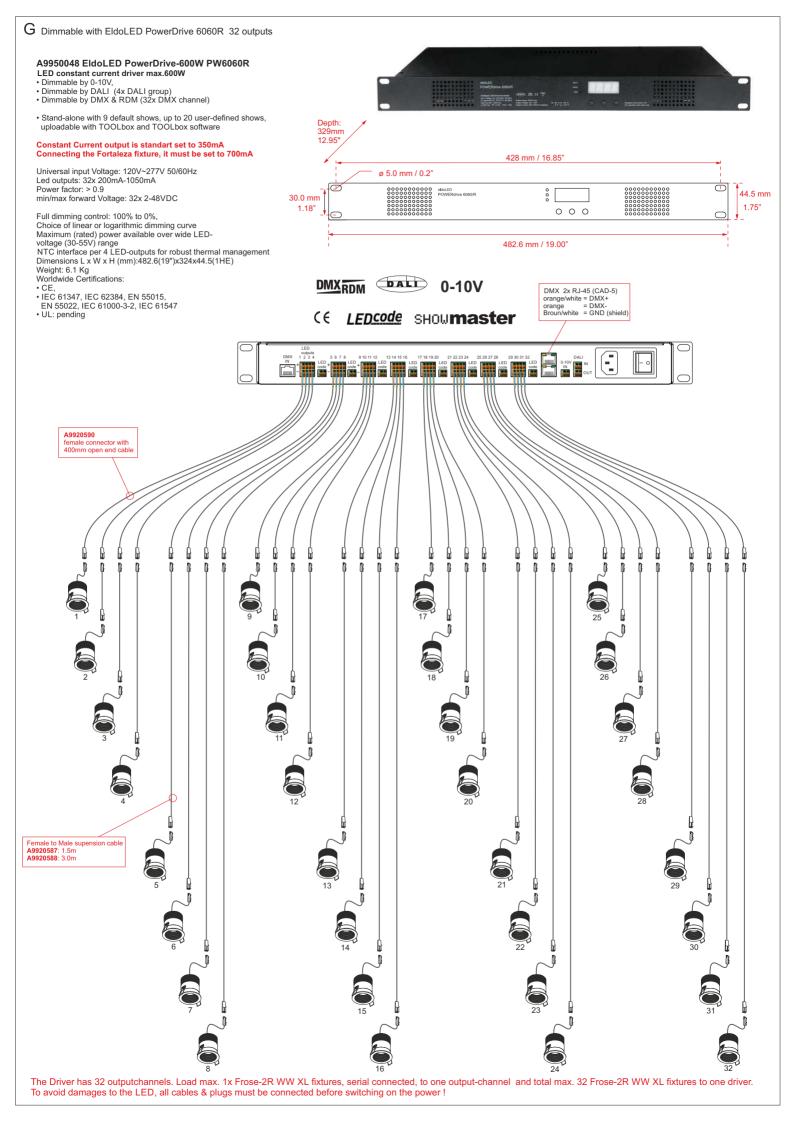

mm: 113 x 44 x 37.5 Primair: 220-240V AC / 0.11A Sec: constant current 700mA Forward Voltage: 6-26V Working Temperature: -20° ~ +50°C

Classification: IP-20 Class II







Attention!!

Load min. 1 Frose-2R WW XL Fixture to this driver Load max. 1 Frose-2R WW XL Fixture to this driver

## **D** Dimmable, using the LED Constant current Driver 700mA 15W (ordernr: A9950010

Housing: White ABS Weight: 0.11Kg

Dimensions in mm: 103 x 67 x 21

Constant current must be set to 700mA Set microswitches 6 + 5 to "ON"

@230VAC 700mA 25W / Vf: 2-36 @110VAC 700mA 15W / Vf: 2-28



Pulse Switch:

• Short push to turn ON and OFF

• Push and hold to increase or decrease light intensity

Attention!!

Load min. 1 Frose-2R WW XL Fixture to this driver Load max. 1 Frose-2R WW XL Fixture to this driver