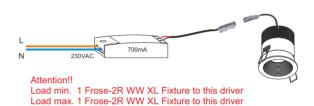

## C Dimmable by trailing/leading edge dimmer, using the LED Constant current Driver 700mA 18W (ordernr: A9950700)

Housing: Blue ABS Weight: 0.1 Kg

Dimensions in mm: 113 x 44 x 37.5 Primair: 220-240V AC / 0.11A Sec: constant current 700mA Forward Voltage: 6-26V Working Temperature: -20° ~ +50°C

Classification: IP-20 Class II

Attention!!

Load min. 1 Frose-2R WW XL Fixture to this driver Load max. 1 Frose-2R WW XL Fixture to this driver