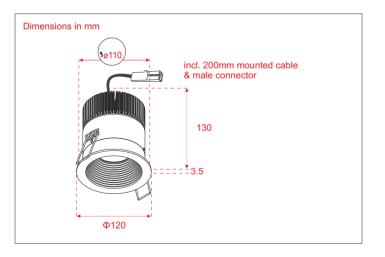

## A0139606 Frose-2R WW XL

15Watt Bridgelux COB-LED 875Lm 3000K

Lamptype: recessed down-light homogeneous 30° light beam CRI: 80

Housing: solid Aluminium white painted RAL9016

Weight: 0.25 Kg

Dimensions fixture: Φ120 x H130 mm Fixture Classification: IP20 Class III

Operating Power:Constand Current 700mA Vf: 20.75

Fixture included:

· 20cm mounted cable with male connector

| Height | Frose-2R WW XL (3000K) 30° | Diam. | Avg.  | Nadir.E |
|--------|----------------------------|-------|-------|---------|
| 0.5m   |                            | ??m   | ?? Lx | ??? Lx  |
| 1.0m   |                            | ??m   | ?? Lx | ?? Lx   |
| 1.5m   |                            | ??m   | ?? Lx | ?? Lx   |
| 2.0m   |                            | ??m   | ? Lx  | ?? Lx   |
| 2.5m   |                            | ??m   | ? Lx  | ??Lx    |
| 3.0m   |                            | ??m   | ? Lx  | ? Lx    |
|        |                            |       |       |         |