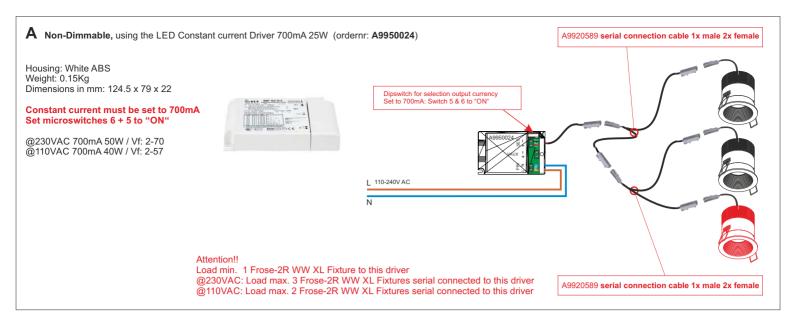

## **B** Non-Dimmable, using the LED Constant current Driver 700mA 18W (ordernr: A9950700)

Housing: Blue ABS Weight: 0.1 Kg

Dimensions in mm: 113 x 44 x 37.5 Primair: 220-240V AC / 0.11A Sec: constant current 700mA Forward Voltage: 6-26V

Working Temperature: -20° ~ +50°C

Classification: IP-20 Class II