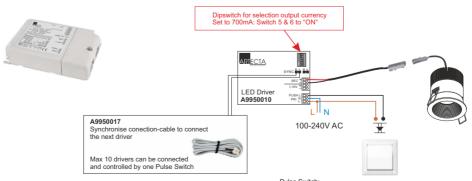

## **D** Dimmable, using the LED Constant current Driver 700mA 15W (ordernr: A9950010

Housing: White ABS Weight: 0.11Kg

Dimensions in mm: 103 x 67 x 21

Constant current must be set to 700mA Set microswitches 6 + 5 to "ON"

@230VAC 700mA 25W / Vf: 2-36 @110VAC 700mA 15W / Vf: 2-28

Pulse Switch:

• Short push to turn ON and OFF

• Push and hold to increase or decrease light intensity

Attention!!

Load min. 1 Frose-2R WW XL Fixture to this driver Load max. 1 Frose-2R WW XL Fixture to this driver