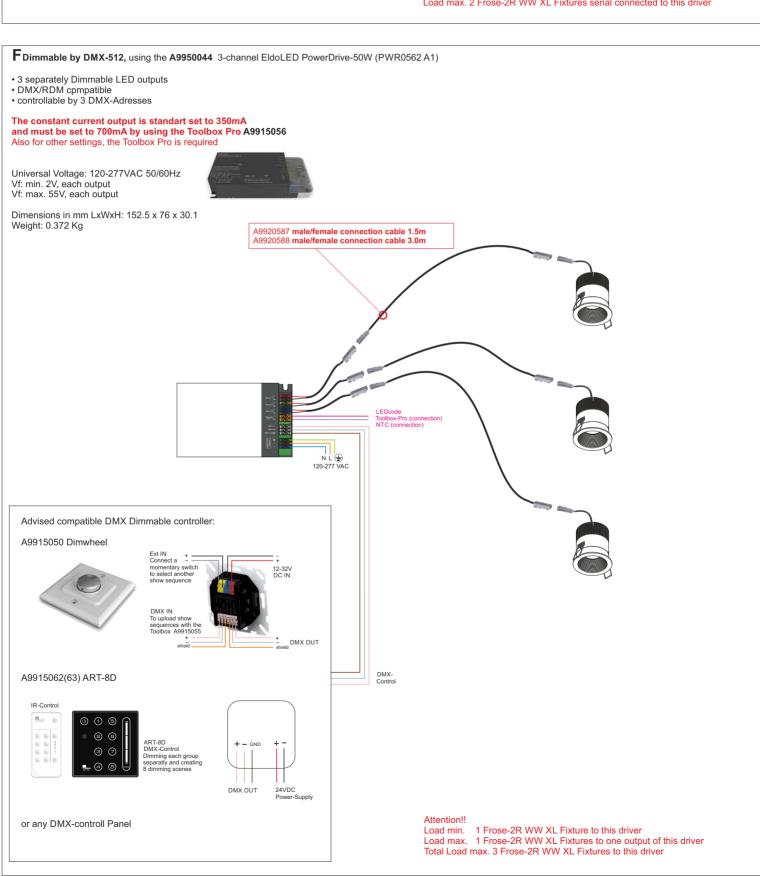

Classification: IP-20 Class II

Attention!!

Load min. 1 Frose-2R WW XL Fixture to this driver Load max. 1 Frose-2R WW XL Fixture to this driver