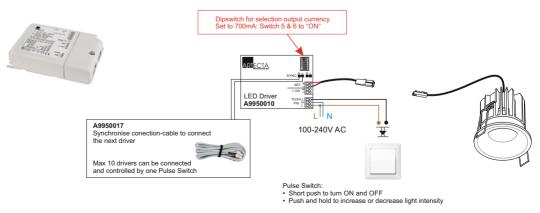

Classification: IP-20 Class II

Attention!! Load max. 1 Jales Fixture connected to this driver

Housing: White ABS Weight: 0.11Kg

Dimensions in mm: 103 x 67 x 21

Constant current must be set to 700mA Set microswitches 1 + 2 to "ON"

@230VAC 700mA 25W / Vf: 2-36 @110VAC 700mA 15W / Vf: 2-28

Attention!!

Load max. 1 Jales Fixture connected to this driver