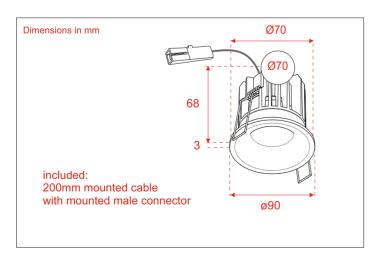

Weight: 0.49 Kg

Dimensions fixture:  $\phi$ 90 x H68 mm Fixture Classification: IP-40 Class III

Operating Power: Constant Current 700mA

Vf: 20.75

Fixture included:

20cm mounted cable with male connector

| Height | Jales-R WW (3000K) 30.5° | Diam. | Avg.    | Nadir.E |
|--------|--------------------------|-------|---------|---------|
| 0.5m   |                          | 0.27m | 6534 Lx | 8872 Lx |
| 1.0m   |                          | 0.55m | 1633 Lx | 2215 Lx |
| 1.5m   |                          | 0.82m | 726 Lx  | 985 Lx  |
| 2.0m   |                          | 1.09m | 408 Lx  | 554 Lx  |
| 2.5m   |                          | 1.36m | 295 Lx  | 400Lx   |
| 3.0m   |                          | 1.64m | 181 Lx  | 246 Lx  |
|        |                          |       |         |         |