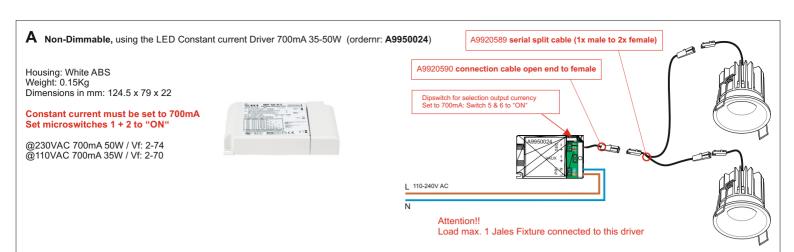

Classification: IP-20 Class II

Attention!! Load max. 1 Jales Fixture connected to this driver

Housing: White ABS Weight: 0.11Kg

Dimensions in mm: 103 x 67 x 21

Constant current must be set to 700mA Set microswitches 1 + 2 to "ON"

@230VAC 700mA 25W / Vf: 2-36 @110VAC 700mA 15W / Vf: 2-28

Attention!!

Load max. 1 Jales Fixture connected to this driver