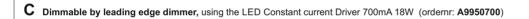

**B** Non-Dimmable, using the LED Constant current Driver 700mA 18W (ordernr: A9950700)

Housing: Blue ABS Weight: 0.1 Kg

Dimensions in mm: 113 x 44 x 37.5 Primair: 220-240V AC / 0.11A Sec: constant current 700mA Forward Voltage: 6-26V