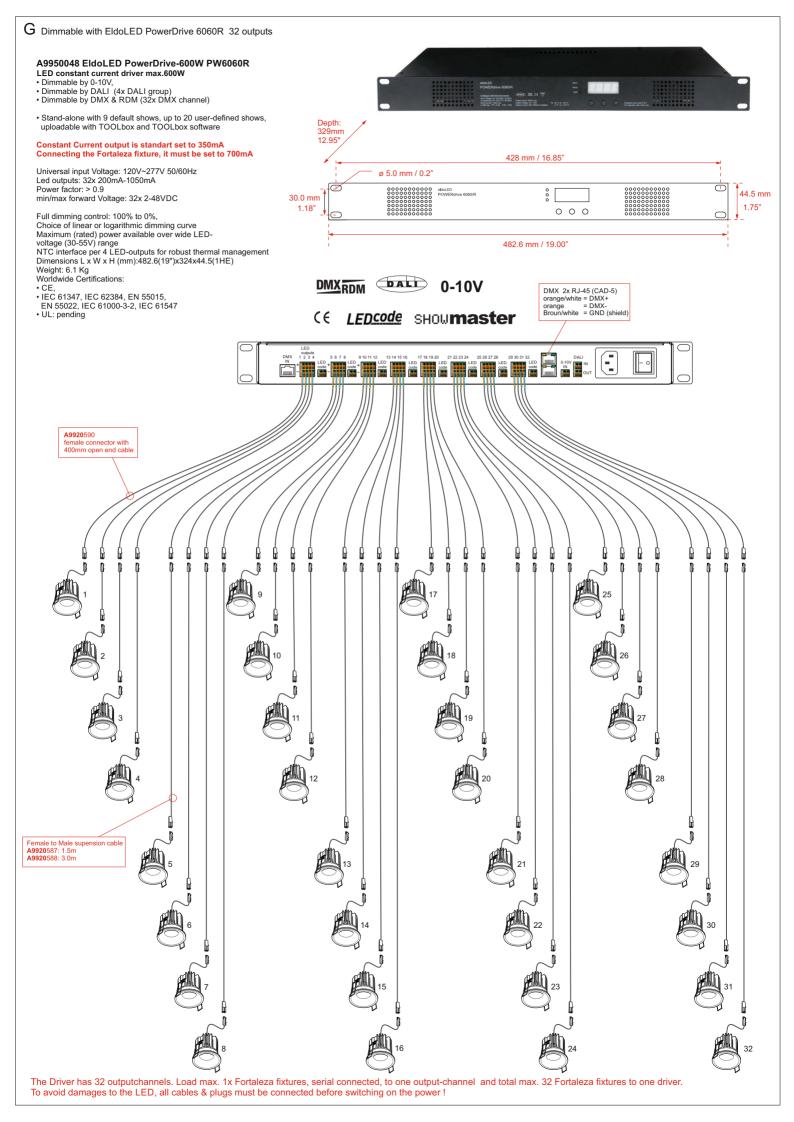

Housing: Blue ABS Weight: 0.1 Kg

Dimensions in mm: 113 x 44 x 37.5 Primair: 220-240V AC / 0.11A Sec: constant current 700mA Forward Voltage: 6-26V

Working Temperature: -20° ~ +50°C

 $Tc = 90^{\circ}C$ 

Classification: IP-20 Class II







Housing: Blue ABS Weight: 0.1 Kg

Dimensions in mm: 113 x 44 x 37.5 Primair: 220-240V AC / 0.11A Sec: constant current 700mA Forward Voltage: 6-26V Working Temperature: -20° ~ +50°C

Classification: IP-20 Class II









Attention!! Load max. 1 Jales Fixture connected to this driver



Housing: White ABS Weight: 0.11Kg

Dimensions in mm: 103 x 67 x 21

Constant current must be set to 700mA Set microswitches 1 + 2 to "ON"

@230VAC 700mA 25W / Vf: 2-36 @110VAC 700mA 15W / Vf: 2-28



Attention!!

Load max. 1 Jales Fixture connected to this driver