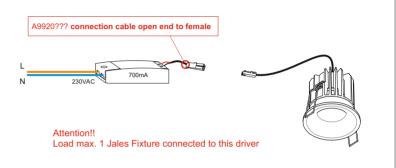

Classification: IP-20 Class II

Attention!! Load max. 1 Jales Fixture connected to this driver

Housing: White ABS Weight: 0.11Kg

Dimensions in mm: 103 x 67 x 21

Constant current must be set to 700mA Set microswitches 1 + 2 to "ON"

@230VAC 700mA 25W / Vf: 2-36 @110VAC 700mA 15W / Vf: 2-28

Attention!!

Load max. 1 Jales Fixture connected to this driver