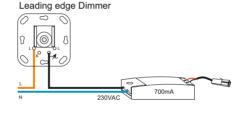

Classification: IP-20 Class II

Attention!! Load max. 1 Jales Fixture connected to this driver

Housing: White ABS Weight: 0.11Kg

Dimensions in mm: 103 x 67 x 21

Constant current must be set to 700mA Set microswitches 1 + 2 to "ON"

@230VAC 700mA 25W / Vf: 2-36 @110VAC 700mA 15W / Vf: 2-28

Attention!!

Load max. 1 Jales Fixture connected to this driver