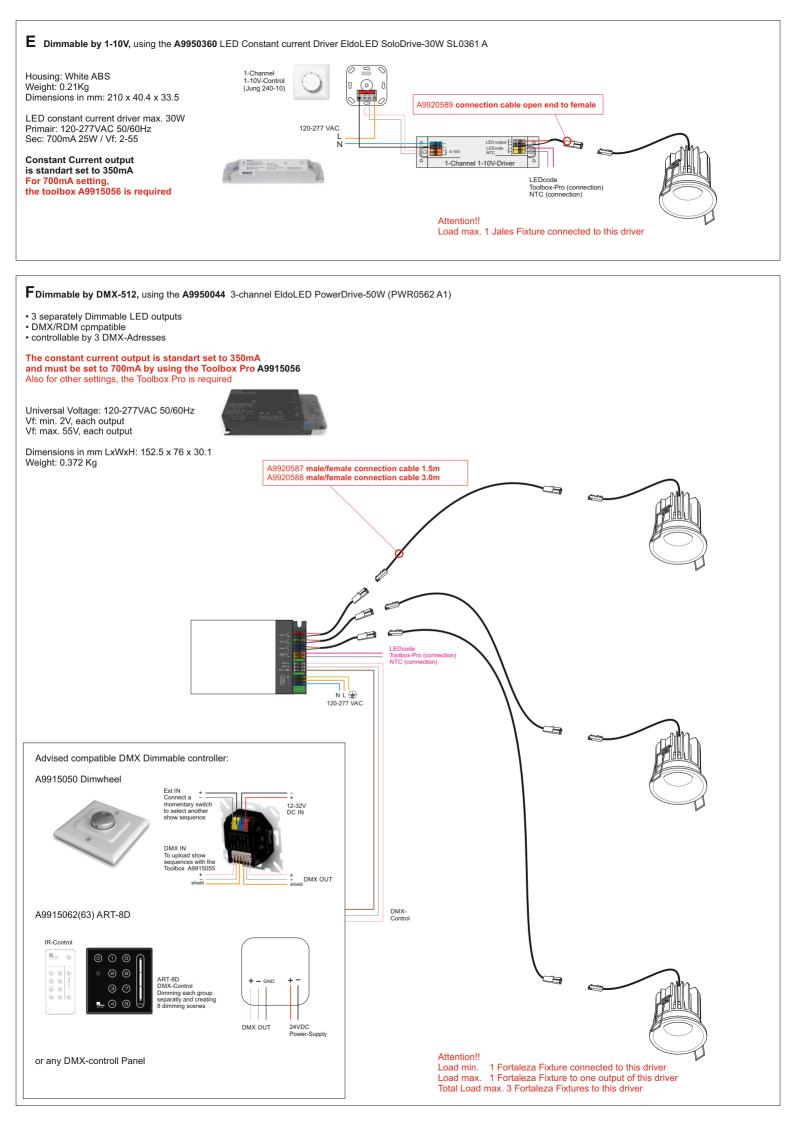

**B** Non-Dimmable, using the LED Constant current Driver 700mA 18W (ordernr: A9950700)

Housing: Blue ABS Weight: 0.1 Kg

Dimensions in mm: 113 x 44 x 37.5 Primair: 220-240V AC / 0.11A Sec: constant current 700mA Forward Voltage: 6-26V

Working Temperature: -20° ~ +50°C

 $Tc = 90^{\circ}C$ 

Classification: IP-20 Class II

Housing: Blue ABS Weight: 0.1 Kg

Dimensions in mm: 113 x 44 x 37.5 Primair: 220-240V AC / 0.11A Sec: constant current 700mA Forward Voltage: 6-26V Working Temperature: -20° ~ +50°C