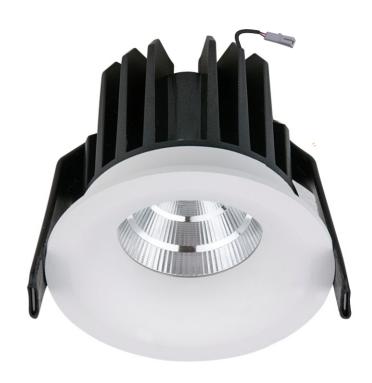

## **A0139525 Jales-R WW** 15Watt COB-LED 941Lm 3000K White Housing

Lamptype: recessed down-light Reflector: 30.5° with homogeneous light beam CRI: 80

Housing: solid Aluminium white powdercoated RAL9003

Weight: 0.49 Kg

Dimensions fixture:  $\phi$ 90 x H68 mm Fixture Classification: IP-40 Class III

Operating Power: Constant Current 700mA

Vf: 20.75

Fixture included:

20cm mounted cable with male connector

| Height | Jales-R WW (3000K) 30.5° | Diam. | Avg.    | Nadir.E |
|--------|--------------------------|-------|---------|---------|
| 0.5m   |                          | 0.27m | 6534 Lx | 8872 Lx |
| 1.0m   |                          | 0.55m | 1633 Lx | 2215 Lx |
| 1.5m   |                          | 0.82m | 726 Lx  | 985 Lx  |
| 2.0m   |                          | 1.09m | 408 Lx  | 554 Lx  |
| 2.5m   |                          | 1.36m | 295 Lx  | 400Lx   |
| 3.0m   |                          | 1.64m | 181 Lx  | 246 Lx  |
|        |                          |       |         |         |