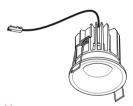

## **A0139525 Jales-R WW** 15Watt COB-LED 941Lm 3000K White Housing

Lamptype: recessed down-light Reflector: 30.5° with homogeneous light beam CRI: 80

Housing: solid Aluminium white powdercoated RAL9003

Weight: 0.49 Kg

Dimensions fixture:  $\phi$ 90 x H68 mm Fixture Classification: IP-40 Class III

Operating Power: Constant Current 700mA

Vf: 20.75

Fixture included:

20cm mounted cable with male connector

| Height | Jales-R WW (3000K) 30.5° | Diam. | Avg.    | Nadir.E |
|--------|--------------------------|-------|---------|---------|
| 0.5m   |                          | 0.27m | 6534 Lx | 8872 Lx |
| 1.0m   |                          | 0.55m | 1633 Lx | 2215 Lx |
| 1.5m   |                          | 0.82m | 726 Lx  | 985 Lx  |
| 2.0m   |                          | 1.09m | 408 Lx  | 554 Lx  |
| 2.5m   |                          | 1.36m | 295 Lx  | 400Lx   |
| 3.0m   |                          | 1.64m | 181 Lx  | 246 Lx  |
|        |                          |       |         |         |