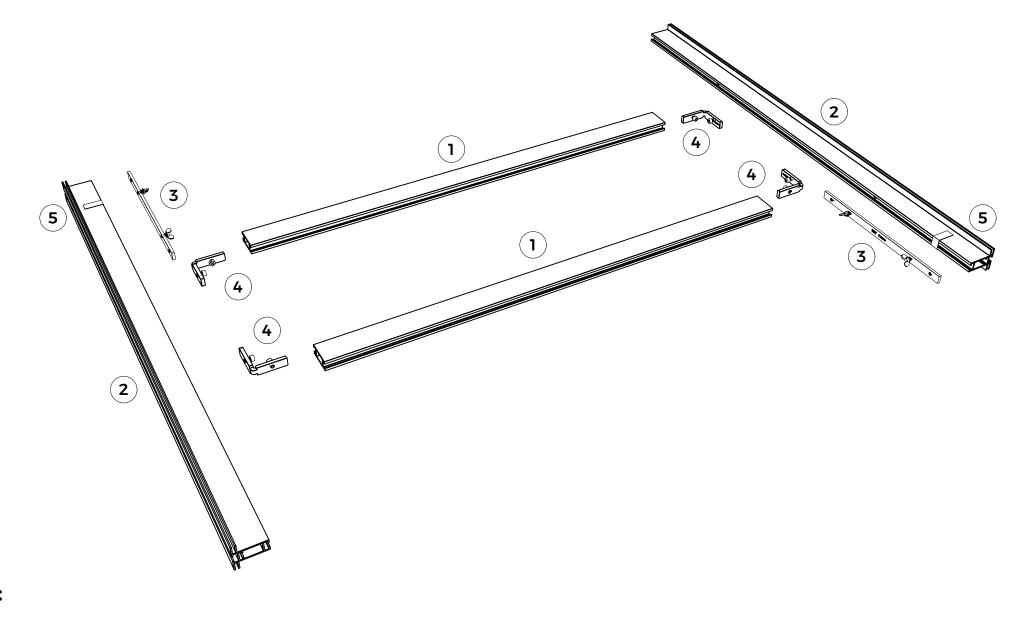

# **Content:**

- 1. Support profile 894mm 2x
- 2. Double sided profile 1000mm SS 2x
- 3. SET Frame connection strip 300mm 2x
- 4. SET Frame corner connector 4x
- 5. "Do not remove" sticker 2x